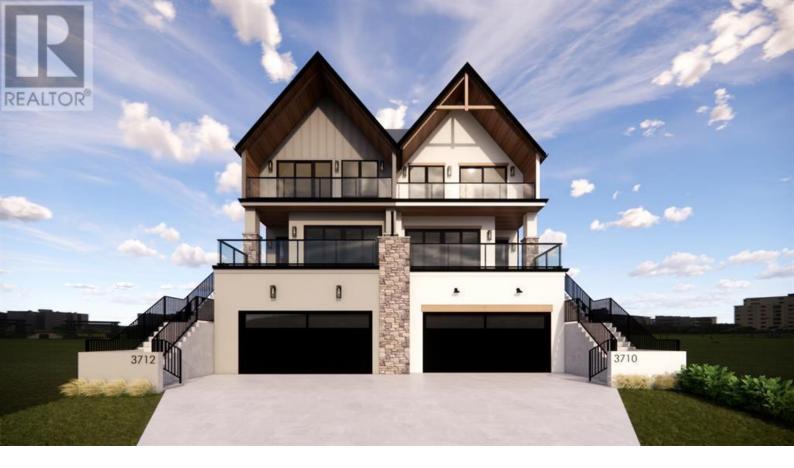

## 3712 8 Avenue Calgary Alberta

Homes by Sorensen cordially invites you to step into your future and bask in the warmth of The Lotte Residence. Nestled on the highly coveted 8th avenue in Parkdale, this home boasts an oversized attached front garage and the added allure of no rear neighbors. Enjoy the convenience of being within walking distance to the hospital, parks, and easy access to Crowchild, 16th Ave, and Shaganappi - an incredible location! Upon entering the main floor, a separate foyer ensures privacy and functionality, leading to a cozy living room with a custom fireplace finish, featuring tiled niche-shelves and rounded tile details. The living room extends to a south-facing outdoor balcony through sliding doors, offering a perfect retreat. Continuing through the main floor, discover a high-end office with a distinctive black grilled glass feature wall, an oversized dining room, and a gourmet kitchen with easy access to a spacious pantry and breakfast nook. The main floor is completed with a back mudroom for additional storage or a convenient space to clean up after outdoor activities. The expansive backyard, with the lot stretching 150 feet deep, features an oversized concrete patio at grade and the luxury of no rear neighbors. No detail is spared, with a unique powder room boasting a feature vanity. Moving upstairs, explore 3 bathrooms and 4 bedrooms, including a primary bedroom with a private southfacing balcony and an adjoining spa-like ensuite with a freestanding soaker tub and expansive shower. The upper level also offers two-way access to the laundry, making daily routines more convenient. Two of the remaining bedrooms feature ensuites and walk-in closets, providing comfort and style. The basement provides direct access from the huge (23.5' x 21'), attached garage (yes, you can fit your truck!) to a second mudroom, spanning nearly the entire width of the home, ensuring spacious...