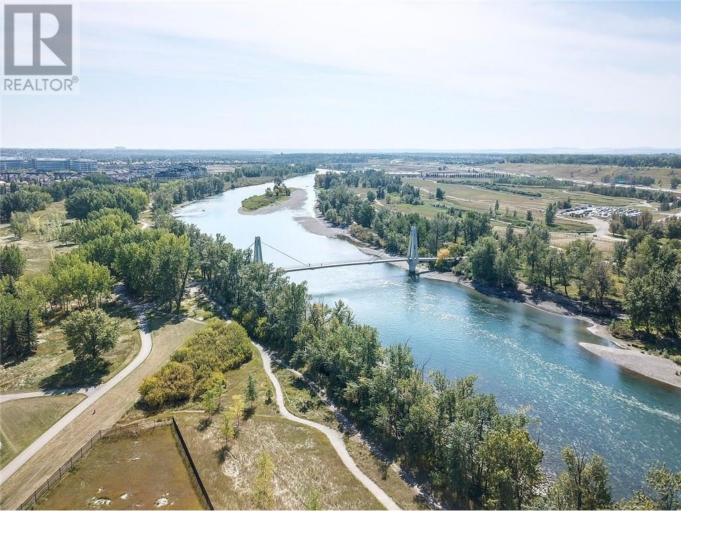

## 38 Riverview Landing Calgary Alberta

Build your dream home on this 6,674 sqft lot backing onto the Bow River! This 65' x 100' pie-shaped lot is located in a quiet cul-du-sac in Calgary's vibrant community of Riverbend. This partially gated enclave of 12 exclusive, over-sized luxury lots are surrounded by lush native vegetation and is a stones throw to the Bow River. Riverview Landing is the perfect balance of nature, privacy and luxury. Carburn Park is steps away and hosts 2 of the City's largest ponds that offer fishing, canoeing and skating. The thoughtfully designed Bow River Pathway allows for cycling or walking, and leads to pedestrian bridge. Walking distance to Sue Higgins Off-Leash area, Riverbend Dog Park and Riverbend Park. Under 20 minutes to Downtown, Riverbend Elementary nearby plus all necessary amenities. ALL 12 LOTS FOR PURCHASE. Vendor Take back financing available for eligible buyers on single or multiple lots, 0-1% for the first two years. Preview Site Today, Unit 9. Zoning only permits single family dwelling. (id:6769)