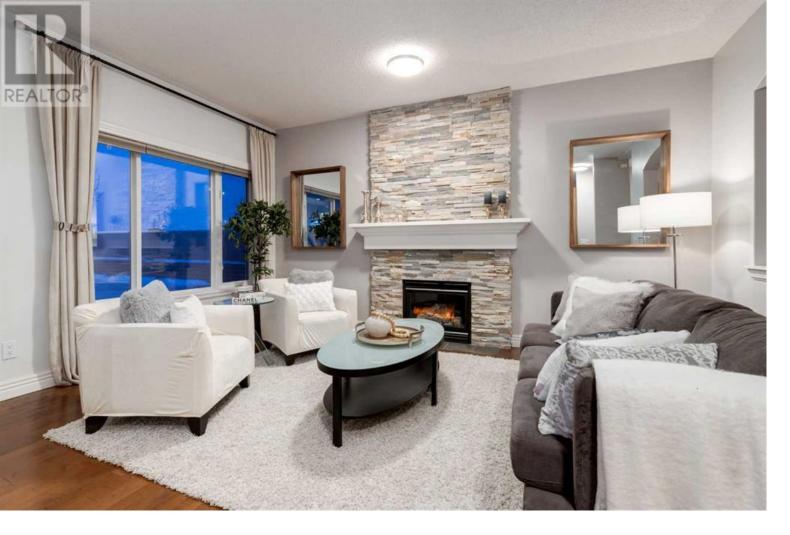

## 39 Strathlea Common Calgary Alberta

\$629,000

STRATHCONA PARK featuring a rare find! Wonderful 4 bedroom, 3 1/2 bath, Two Storey END UNIT TOWNHOME with over 2800 sq ft of beautifully developed living space, DOUBLE ATTACHED GARAGE, and WEST FACING BACKYARD creating the ideal home for families, professionals or empty nesters! 9 Ft Ceilings welcome you into this open concept layout, showcasing a large dining room opening to a COZY living room with a stunning STONE GAS FIREPLACE. Adjacent Kitchen is ideally designed showcasing STAINLESS Steel Appliances, Granite Counters, Glass Tiled backsplash, Coffee Station, Large walk-in Pantry, Breakfast Nook overlooking the WEST FACING BACKYARD AND DECK. Upper level is impressive with an EXPANSIVE BONUS ROOM, Spacious Primary Retreat featuring a lovely walk-in closet, 5 pc spa-like ensuite w/ soaker tub, walk-in shower, dual sinks and granite counters. 2 Generous additional bedrooms, separated by a 4pc bath provides privacy. The Lower Level is PROFESSIONALLY DEVELOPED featuring a 4th BEDROOM, 4th BATHROOM, ENORMOUS Recreation room, office-exercise space and a 200 sq ft storage room. EXCELLENT LOCATION within walking distance to a K-6 School, Easy access to transit, LRT and only minutes to Aspen and West Springs shopping with all the amenities. The WEST RING ROAD is just around the corner making commuting a breeze and only 15 minutes to DOWNTOWN. Imagine living in this vibrant community creating an ideal Calgary Lifestyle! Book your showing now.... (id:6769)