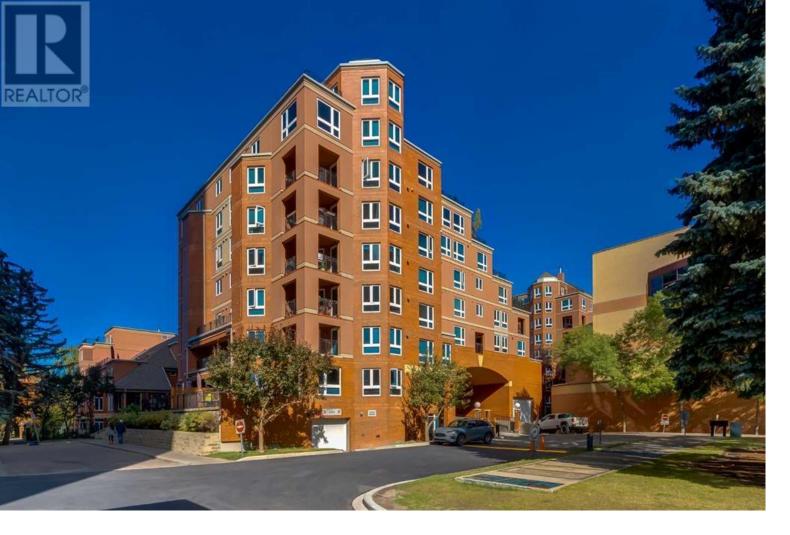

## 400 Eau Claire Avenue Calgary Alberta

\$1,650,000

This home was custom designed by the current owners when the building was built and is the two-storey penthouse unit in building 6000. Situated in the prime location in Eau Claire the unit is 2547 sq. ft. with unobstructed views to the west over Prince's Island Park, to the river in the north and to Centre Street Bridge in the east. Yes, these pictures belong to this Eau Claire Penthouse; there is a 900 sq. ft. private outside terrace with 2 outside awnings, BBQ, lots of space for entertaining and outdoor water access for all of your flowers on the deck. Secure entrance from the Garage with 2 parking stalls adjacent to the elevator to your unit. You step off the elevator into your foyer and when you enter the open-concept layout it will captivate you. Entering this executive condo, you feel like you are entering a sanctuary, quiet with total privacy. The open-concept design and attention to detail, from the coffered ceilings, built-ins, to the dark finish-in-place oak hardwood floors, create an elegant atmosphere throughout the space. The space encompasses a seating area with the fireplace, and large dining room that can seat up to 12. The kitchen enjoys the same beautiful view from the raised heated dais and comes with a Sub-Zero fridge, gas cooktop, warming drawer, convection oven, dishwasher and two sinks. There is a main floor den and a large additional bedroom with ensuite. Exceptional built-ins, coffered ceilings, beautiful dark finish-in-place oak hardwood floors. The staircase gallery leads from the foyer leads to the master bedroom level (a stair lift can be installed the seat can be tucked into the closet at the top of the stairs) The Master suite occupies the entire upper level with double doors to the terrace, extensive built-ins, a large walk-in closet, 6 piece ensuite with double sinks, bidet, steam shower and a claw foot tub with the best view for pr...