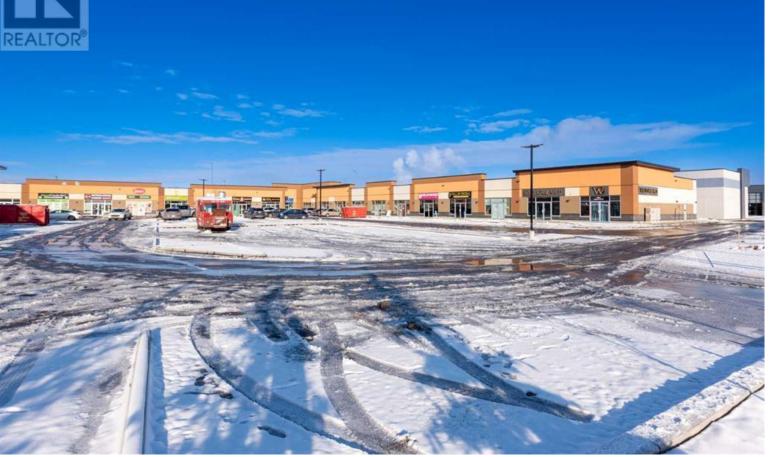

## 4058 109 Avenue Calgary Alberta

Seize the opportunity to own retail space already rented at HIGHLY DESIRABLE & RAPIDLY GROWING JACKSONPORT NE. This prime location at Corner of Country hill and 108 Ave Units with IC Zoning Already rented to famous Ice Cream . HIGH EXPOSURE . Lots owner operator businesses like Ethnic Restaurants, Fast Food franchises, Dine in/Take out restaurants, Accounting, lawyers, immigration etc. The surrounding complexes are opened with many popular businesses makes it ideal for your business traffic. SO YOUR UNLIMITED OPTIONS MAKE IT IDEAL FOR INVESTMENT. Don't wait. Call your favorite commercial agent now. (id:6769)