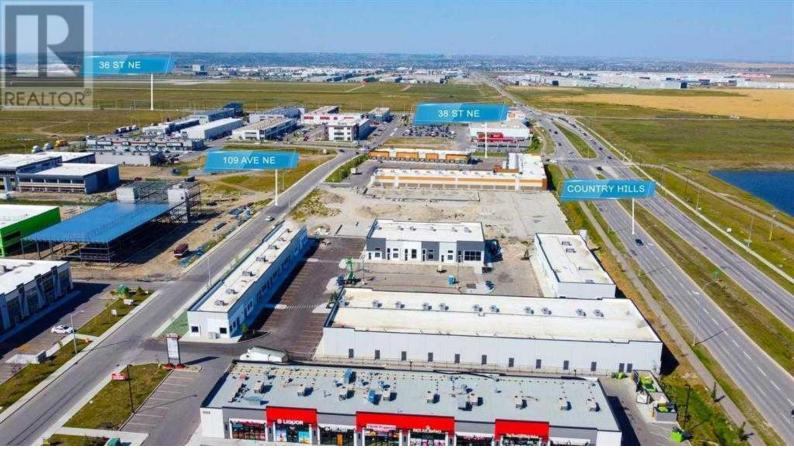

## 4150 109 Avenue Calgary Alberta

\$675,000

New development in Jacksonport. Located on Country Hills Blvd with over 20000 vehicles per day, Direct access in and out from Country Hills Blvd. Potential uses include grocery, food and beverage, convenience, cafe, beauty, office. Optician, Physiotherapy, Chiropractor, Massage, Respiratory Therapist, X-Ray, Medical Laboratory, spa or nail shop, boutique or bridal shop, pizza shop Located close to communities of City Scape Cornerstone, Skyview Ranch, Saddle ridge, Call for more information. (id:6769)