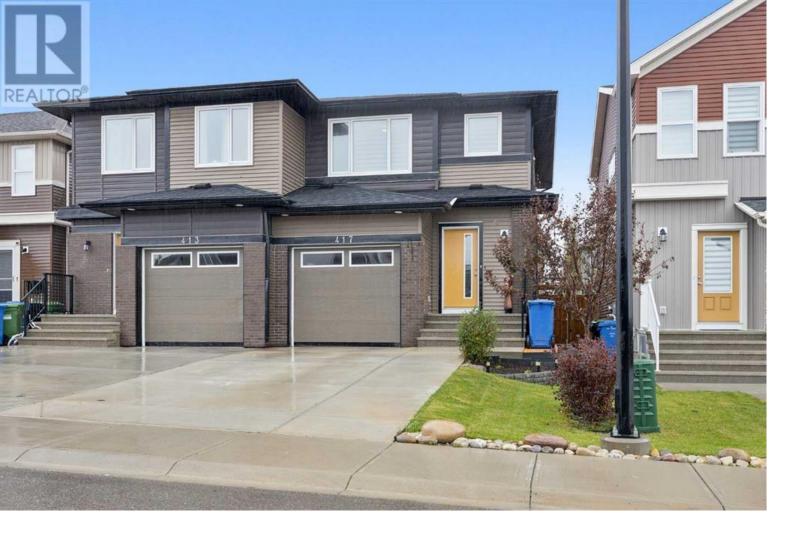

## 417 Carringvue Avenue Calgary Alberta

\$629,999

Welcome to this beautiful 3 plus 1 bedroom semi-detached home in the peaceful community of Carrington, offering over 1,900 square feet of fully developed living space on all 3 levels. The home includes a insulated/drywalled single attached garage with an oversized driveway providing plenty of parking. As you step inside, you'll notice the open and airy main floor, thoughtfully designed with laminate flooring and impressive 9 feet ceilings. The spacious kitchen is perfect for anyone who enjoys cooking featuring a central island, enclosed pantry space, gas stove, stainless steel appliances, and a microwave hood fan. The gleaming white shaker cabinets with crown molding and the quartz countertops gives the kitchen modern by refined look. The living room is features a contemporary electric fireplace with a bracket and prewriring for a TV to be wall mounted above it. The living and dining areas are flooded with natural light, thanks to a large window and patio door that open up to the large expansive wooden deck with cascading stairs to the spacious backyard lawn. This outdoor space is ideal for hosting guests or simply enjoying quiet evenings, complete with meticulous landscaping with apple and cherrry fruit trees and a fully fenced yard for added privacy and comfort. A stylish half-bath on the main floor adds both convenience and practicality. Upstairs, you'll find a tranquil master bedroom designed for relaxation. It boasts a generously sized walk-in closet and a luxurious 3-piece ensuite, complete with a standing shower and a large vanity that has space for a 2nd sink. The upper level also offers two more bedrooms, a 4-piece bathroom, and a modern laundry room. There are also custom blinds and curtain rods throughout for all of the windows throughout the house. The fully finished lower level features a 4th bedroom and 3-piece bathroom and is perfect for customizing to ...