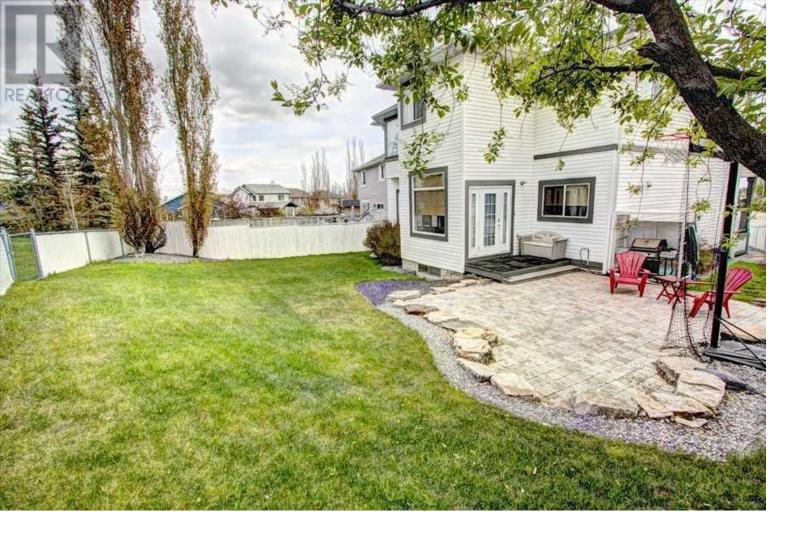

## 418 Bridlewood Place Calgary Alberta

\$800.000

BACKING ON TO THE PARK and pathways!.. west facing back yard with huge pie lot. Unique plan for the time built, big open living dining and kitchen with 9 and 10 foot ceilings. Spacious kitchen with Quartz counters, built in microwave done in light maple with ample sized corner pantry that looks on to the back yard. 10 foot dining area with windows on all sides looking on the green of the back yard. Main floor laundry in the mud room area is spacious with room for everyone to take off their shoes at the same time. Working from home you'll appreciate the main floor office just off the hall. This is one of the few plans in Bridlewood that has a BONUS ROOM.. upstairs that's 22 x 11 ft.. the whole upstairs hall area is well lit naturally with a huge skylight. The master suite has that terrific view from a bay window upstairs.. as well as the step up to the master bath with separate tub and shower.. the long deep master closet doesn't disappoint. Stepping downstairs to a fully finished basement, a spare bedroom with its own 3 piece en-suite for your guests.. for more information.. click on the virtual tour link. OPEN HOUSE SATURDAY 1:00-3:00PM (id:6769)