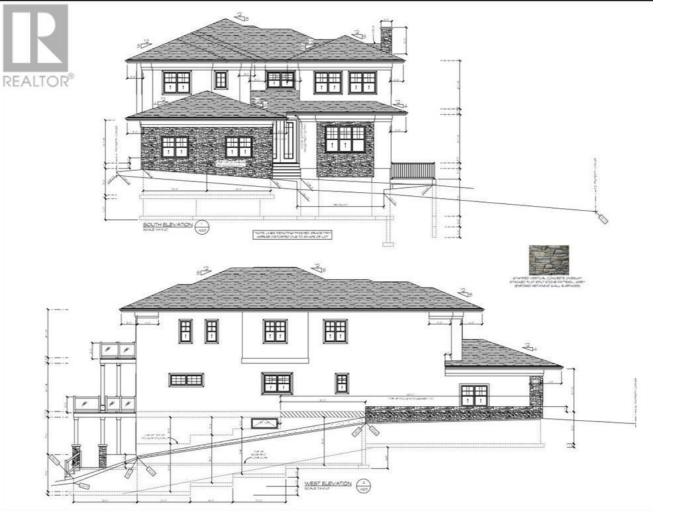

## 418 Patterson Boulevard Calgary Alberta \$529,000

Discover the exceptional opportunity at 418 Patterson Blvd SW, Calgary--a prime residential lot nestled in the prestigious Patterson Heights community. This expansive 8,105 square foot (753 square meter) fully serviced lot backs onto a municipal park, offering a serene backdrop for your future home. With included architectural drawings for a detached home, you have the flexibility to build your dream residence with your preferred builder. The community boasts abundant natural green spaces and walking trails, providing a tranquil setting for outdoor enthusiasts. Enjoy panoramic views of the Bow River Valley, Edworthy Park, and the city skyline from your backyard. Architectural controls are in place to ensure a cohesive and high-quality aesthetic throughout the neighborhood. Located just minutes from downtown, with easy access to Sarcee Trail and Stoney Trail, this lot is also in close proximity to shopping centre's and esteemed educational institutions such as the French International School, Rundle College, and More. Seize this rare chance to create a custom home in one of Calgary's most sought-after communities. In the Patterson area, the real estate market offers a diverse range of properties. As of recent data, active listings in the subdivision average anywhere from \$1,800,000 - \$2,200,000 Plus. The Patterson community is renowned for its elevated position, providing residents with stunning views and easy access to green spaces. Embrace the opportunity to build your ideal home in a neighborhood that harmoniously blends natural beauty, modern conveniences, and a vibrant community spirit. (id:6769)