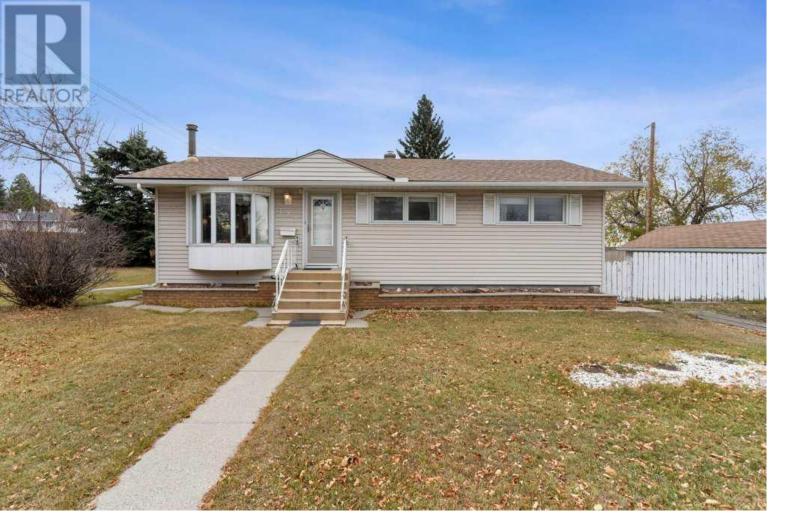

## 422 Spyhill Road Calgary Alberta \$619,900

Nestled in the highly sought-after neighborhood of Thorncliffe, this bungalow sits on a spacious, extra-wide corner lot. Whether you're looking to settle into a family-friendly area or enjoy the proximity to inner city amenities, this home has it all!This well taken care of home features the original hardwood floors and a newer roof (2019).The extra-wide corner lot offers the possibility for development or provides ample space for outdoor activities and gardening.Includes a single detached garage and additional parking pad beside it, offering plenty of parking space for family and guests.Close to shopping, restaurants and grocery stores. Also, easy access to transit to provide a hassle-free commute to downtown and all of its amenities. Book your showing today! (id:6769)