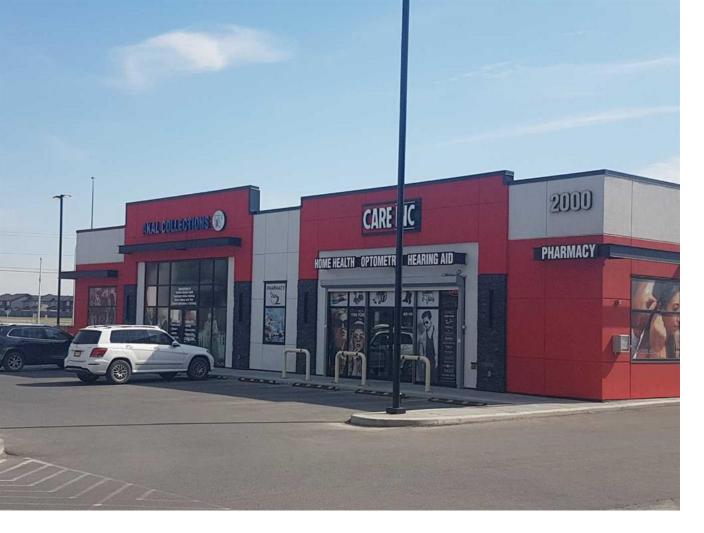

## 4250 109 Avenue Calgary Alberta

Introducing an exceptional investment opportunity at the prestigious "Port Plaza," strategically located at the prominent corner of Metis Trail and Country Hills Blvd. This prime free-standing building is fully leased out, offering an impressive 5700 square feet of space to cater to a diverse range of businesses. Investors seeking a lucrative venture in a thriving commercial hub need look no further. Investors will appreciate the stability offered by a fully leased-out building, ensuring immediate income generation. \* Bay for sale not business\* (id:6769)