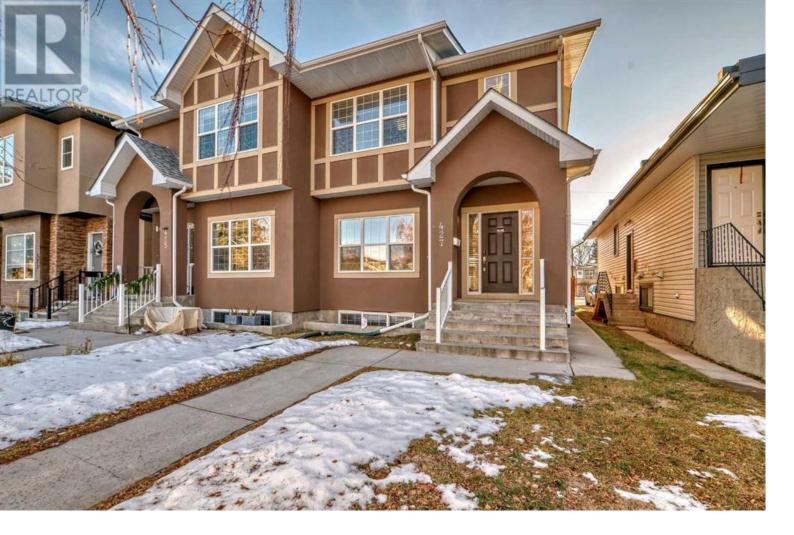

## 427 36 Avenue Calgary Alberta

\$779.900

Welcome to this exquisite home in the neighborhood of Highland Park. thoughtfully designed and beautifully upgraded, this property offers the perfect combination of modern elegance and comfort. step inside to discover vinyl floor throughout the main floor, the kitchen cabinets finished to the ceiling and quartz countertops. the kitchen also features a spacious corner pantry, making it ideal for culinary enthusiasts. the open concept living and dining area is centered around a striking 3 way fireplace, perfect for cozy evenings or entertaining guests. a dedicated home office on the main floor provides the perfect space for productivity. upstairs the luxurious master suite boasts a walk in closet and a spa like 5 piece ensuite, complete with a steam shower and a relaxing jetted tub. convenience meets practicality with laundry room, equipped with a sink and cabinets for added storage. the fully finished basement offers the ultimate in comfort with heated floors, providing additional living space to suit your lifestyle. this remarkable home is a must see for those seeking quality, style, and functionality in Highland Park. schedule your showing today! (id:6769)