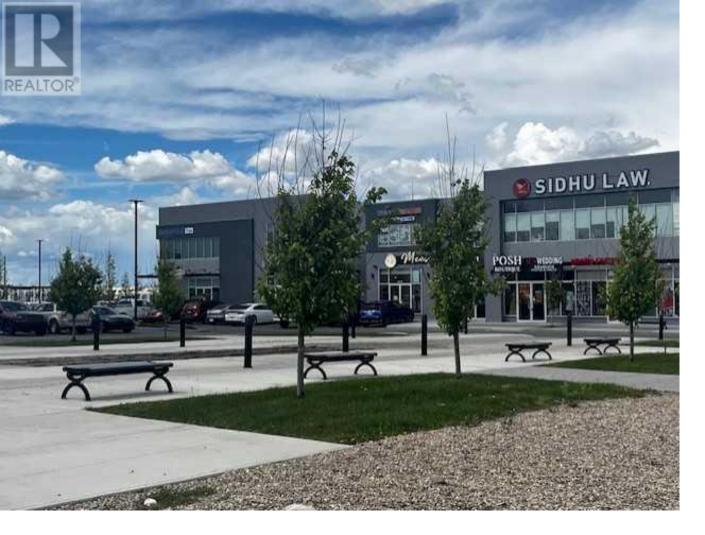

## 4310 104 Avenue Calgary Alberta

Office space for Sale in Cityscape Landing, one of the biggest retail plazas in Jacksonport NE Calgary Very close to the Airport. 991 Sq/ft Gross (usable sq/ft are less, its gross minus common area) newly developed with 4 offices, waiting area, own high-end washroom and kitchen. requirement. Front and back man door access from the upper hallways along with elevators, lots of exposure. Great location, on the Northwest corner of Metis Trail and 104th Avenue NE. Very close to communities like Cityscape, Skyview, Cornerstone and Redstone. This development has designated these units for fully retails or office uses with C-Cor3 Zoning with lots of extra parking. Available for lease as well at \$2600 per month including OP cost. Feel free to call your favorite Realtor for any questions. (id:6769)