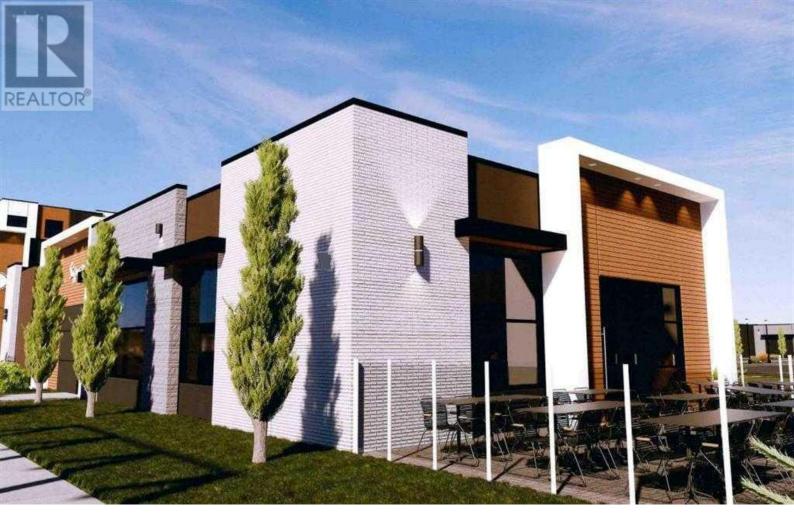

## 4310 104 Avenue Calgary Alberta

\$4,300,000

\*\*Retail Space for Sale in Cityscape Landing - Prime Location in Jacksonport NE Calgary\*\*Seize this exceptional opportunity to own prime retail space in Cityscape Landing, one of the largest retail plazas in Jacksonport. This well-established commercial hub is strategically located just minutes from Calgary International Airport and is easily accessible from major routes, including Metis Trail and 104th Avenue NE. This listing features five individual units with a combined total of 5,907 sq. ft. of space, perfect for a variety of business uses. The units range in size from 1,051 sq. ft. to 1,389 sq. ft. (detailed breakdown below), offering flexible options for both retail and office configurations.- \*\*1130:\*\* 1,051 sq. ft. - \*\*1134:\*\* 1,122 sq. ft. - \*\*1138:\*\* 1,128 sq. ft. - \*\*1142:\*\* 1,218 sq. ft. - \*\*1146:\*\* 1,389 sq. ft. All units are leased/occupied with business in operation, Situated at the northwest corner of Metis Trail and 104th Avenue NE, the plaza is surrounded by fast-growing communities, including Cityscape, Skyview Ranch, Cornerstone, and Redstone, ensuring a steady stream of foot traffic and visibility. Please note all units will be sold as one transaction. Individual units will not be sold. (id:6769)