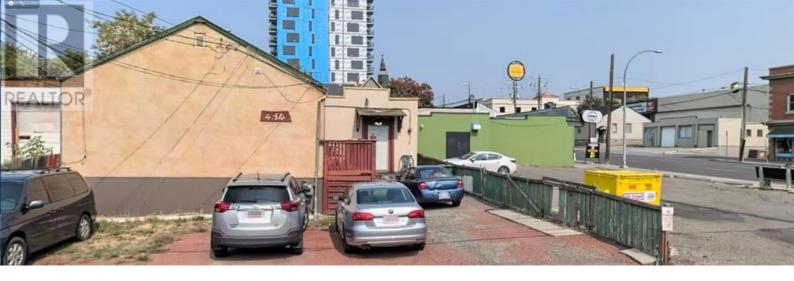

## 434 MEREDITH Road Calgary Alberta

\$1,098,000

Commercial land sale. MU-2 f4.0h34 Property 6,986+/- SQ FT lot, new land use zoning will allow for floor area of twice the site coverage ratio to almost 14,000 SQ FT to maximum ht of 23 meters. Location is just minutes to downtown, near the corner of 4th Street NE and Memorial Drive NE. Excellent investment potential to construct a multifamily building. Property is leased to current tenant until February 2025 providing buyers a window for planning and acquiring necessary permits for construction. Ask your Realtor for the link to Calgary Land Use Bylaw for permitted uses. (id:6769)