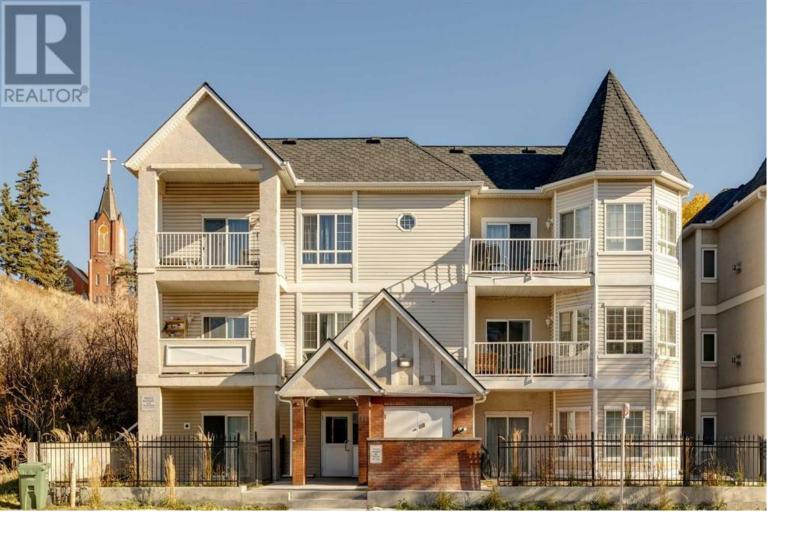

## 44 6A Street Calgary Alberta

\$400,000

Rare and spacious inner-city condo in Bridgeland - boasting nearly 1,400 sq ft of refined living space. This exceptional one-level unit offers unparalleled convenience with two underground parking spaces and the luxury of two private patios, perfectly positioned to enjoy both east and west sunlight. The open-concept living area is designed for relaxation and entertaining, with a well-appointed kitchen, an inviting dining area, and a cozy living room anchored by a gas fireplace. Whether hosting friends or enjoying a quiet evening, the dual patios allow for seamless indoor-outdoor living. The primary suite easily accommodates a king-sized bed and includes a walk-in closet and a 4-piece ensuite for your comfort. Two additional spacious bedrooms and a large in-suite laundry, provide a welcome convenience to a hectic lifestyle. In-floor radiant heating throughout the unit provides the ultimate in comfort. Two assigned parking spaces plus a spacious storage locker are included. Pets are allowed with approval - and you will be next to an off-leash area if you do. Enjoy the best of both worlds - walk to vibrant shops and nightlife while retreating to the peaceful natural area adjacent to the property. Special assessments have just been completed and are fully paid for added value. This is a must-see opportunity for those seeking a blend of space, style, and location in the heart of Bridgeland at a very affordable price. (id:6769)