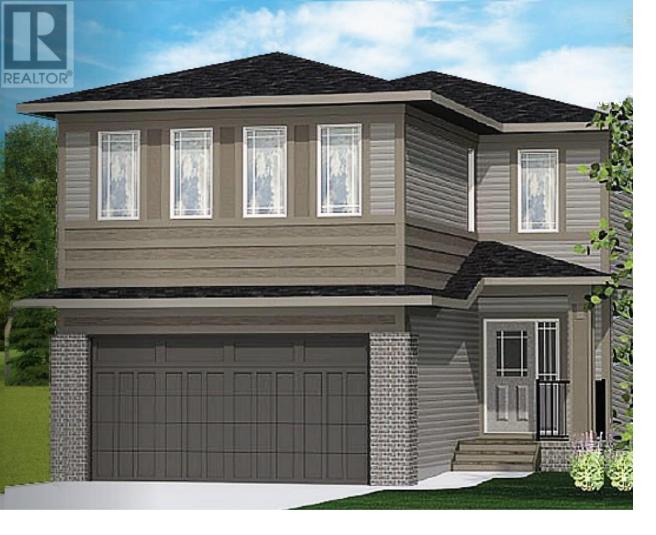

## 44 Emberside Green Cochrane Alberta

\$774,000

This Gorgeous Janssen Home is more than on its way, drywall is almost completed and then finishing will be underway so don't delay to to take part in the Interior color pallet to select from options to make it your own. Cabinets have been selected by the Builder to stay on schedule - Satin White. This stunning home with extensive upgrades is found in the family friendly community of Fireside. This spacious contemporary 2,141 sq.ft. with 3-BR, 2.5 bath, 2-storey offers superior extras & finishing's and is complimented with a full-sized 20' W x 24' D double attached insulated and drywalled garage. This open-concept layout includes living room with cozy fireplace, spacious kitchen including full height kitchen cabinets, soft close doors and full extension drawers, quartz counters, undermount sink, island with eating bar, plus 5 S/S appliances (including gas to stove and waterline roughed to fridge). The large and bright dining area with sliding doors opens onto a spacious deck & yard. Upper level includes a roomy primary retreat complete with ensuite, soaker tub, separate walk-in tiled shower, dual sinks and walk in closet. Also on upper level is an additional 4-pce bath, two more bedrooms & spacious bonus Room with tray ceiling. Additional Features Include: 9' main ceilings, wide plank luxury vinyl plank, paint lacquered solid wood railing with metal spindles, gas fireplace with mantle and tile surround. Built on site shelving in linen and walk in closets, sink in laundry area, motion sensor lighting in laundry room, and so much more you must see. Warranty: 1 yr comprehensive, 2 yrs HVAC, electric, plumbing, 5 yrs building envelope, 10 yrs structural. \*\*Photos and virtual tour are from a previous build\*\* (id:6769)