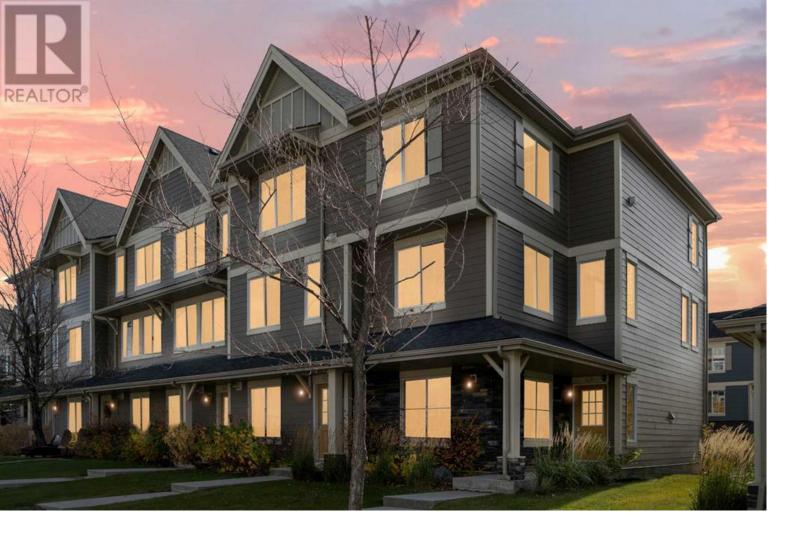

## 44 Evansview Road Calgary Alberta \$465,000

Don't miss your opportunity to own this BRIGHT end unit, turn-key townhouse! Quick possession available! For sale by the original owner, you'll appreciate the meticulous care taken of the home and the fantastic light afforded by the abundant windows! You and your guests will be greeted by the curb appeal of the exterior stonework and lovely greenery! Hardwood flooring runs through the spacious main living space, and the rich tone is perfectly complimented by the kitchen cabinets and inviting, neutral paint... The aesthetic is sure to welcome the new owner's personal style with ease! The large kitchen has tile flooring, ample counterspace, a breakfast bar, and full pantry. The flow of the kitchen to dining space, then living room connected to a convenient office nook and access to the balcony (with sunny South exposure!) is simply perfect for your daily comfort and entertaining purposes! The large primary bedroom is well-appointed with a walk-in closet and full en suite! The upper level is complete with 2 additional bedrooms, another full bath, and convenient upper-level laundry closet. Enjoy 3 personal parking spots with the attached, tandem double garage plus driveway! The oversized garage also provides tons of storage space, and with the extra windows this could easily be framed in for an additional office/flex room! RMS: 1349.57 SqFt Builder: 1,383 SqFt. (id:6769)