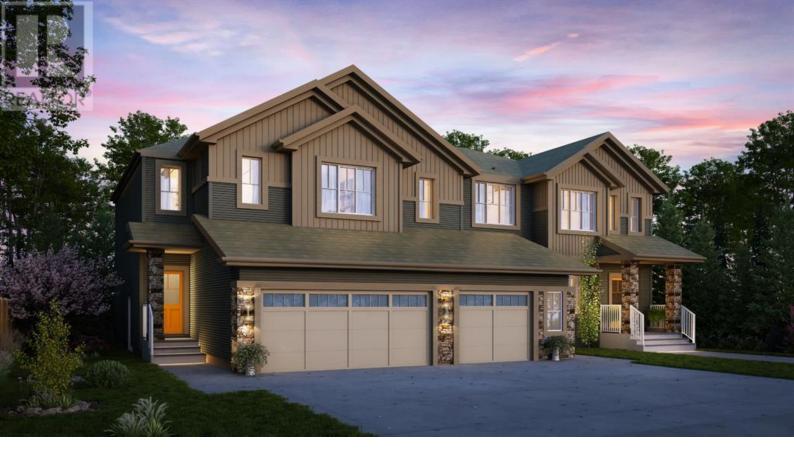

## 44 Sora Terrace Calgary Alberta

\$629,900

The 'DALLAS' END UNIT Triplex (no fee), Built by Rohit Homes, An award-winning home builder for over 35 years known for its Design Interiors. SEPARATE ENTRANCE | DOUBLE ATTACHED GARAGE | UPSTAIRS BONUS | BRAND NEW | INTERIOR DESIGNED by Louis Duncan-He | 1,726 sq ft 3 bed , 2.5 bath | Built by Rohit Homes & Perfectly located at Sora in Hotchkiss, a neighbourhood known for its natural beauty and warm community feeling. The design interior in this unit is: 'ETHEREAL ZEN' (you can choose other units with different finishings - contact), creating a Timeless, Classic, Elegant, Poised, Exquisite, Grace and Luxury theme. UPGRADES AND FEATURES INC: quartz counters throughout, kitchen cabinets 42' tall, separate entrance, attached garage and so much more! Step inside to find yourself gravitate towards your large chefs kitchen, which includes SS appliances, quartz counters, large island (with place for bar stools), cabinets to ceiling (42' tall), walk thru pantry to garage (handy) - a perfect place to gather and create masterful meals. Off the kitchen is the nook, and living space. There are windows across the rear, and with the high ceilings as well as open floor plan, it leaves the home feeling bright and inviting. Upstairs, find 3 good size bedrooms, with one being the primary retreat, that includes a large walk in closet, and spa like retreat full en-suite. To complete upper level is another full bath, and laundry. There is separate entrance to basement. To wrap this up is an oversized single attached garage - a must have for our winters! This home is packed with features that make it a great option to consider for your next home purchase. Located just outside the ring-road, east of Stoney Trail, offering quick access to highways and other amenities on the southeast side of Calgary. Get moving on this captivating place - before it's gone! (id:6769)