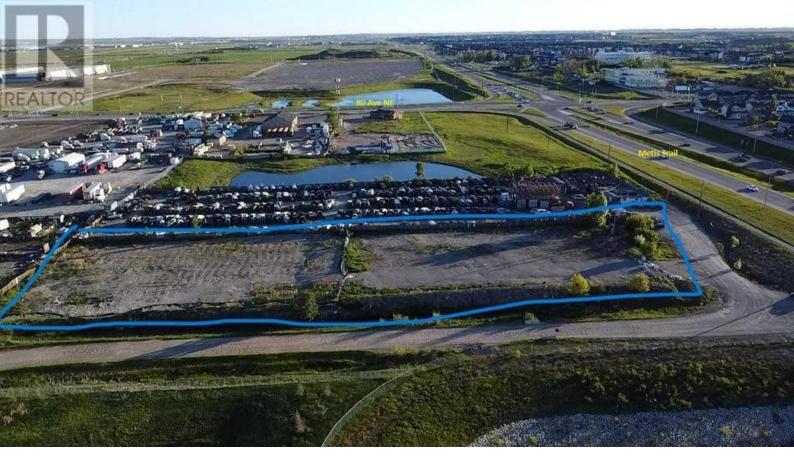

## 4440 76 Avenue Calgary Alberta

\$1,750,000

Attention Investors! 2.34 Acres industrial Land (corner lot) is available in Saddleridge Industrial Park. Located near the Calgary Airport, Metis Trail and Saddletowne Circle. Land use code is S-FUD which could be converted to other industrial use by applying to the city. Property is part of the Saddle Ridge ASP. It could be best for RV parking, truck yard and outside storage. Please call your favorite realtor to book showing. (id:6769)