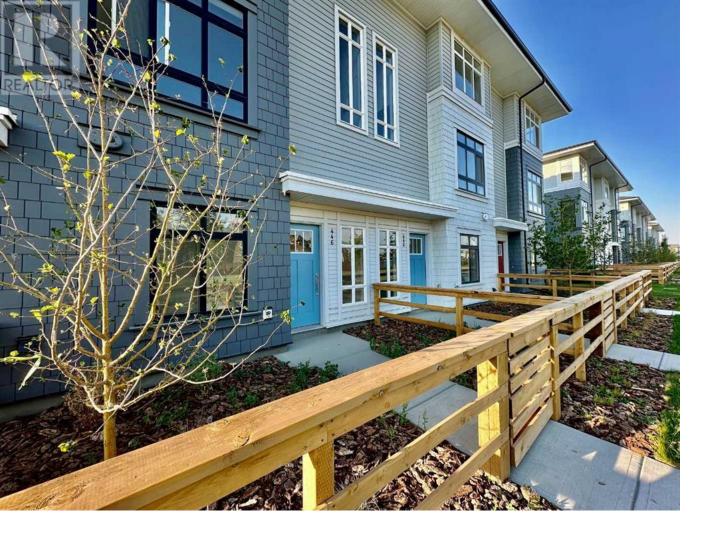

## 446 210 Ave SW Calgary Alberta \$519,000

Welcome to Goodwin by Anthem in the brand-new master planned community of Belmont. Belmont is a quickly growing new family community and has been designed with tons of greenspace, walking paths and recreational activities. Unit 446 is a 3 story, 1300 sq ft Townhome unit with a double attached, insulated garage. On the ground floor you can walk in from the garage or through the front door to a large mudroom and laundry room with brand new washer and dryer. Walk up to the main floor which is a Modern, Bright and Spacious open floor plan. You will love the new home smell and large kitchen, dining area and living room as well as 2 piece powder room. The kitchen boasts brand new , stainless steel appliances. From the kitchen, you can relax and cool down on the large north facing balcony that also has a view to the west and gas line for the bbq. When you are ready to settle in for the evening, you can head up to the large pimary bedroom with walk in closet and 3 piece ensuite. The top floor also has 2 more bedrooms and a 4 piece bathroom for the kids to share. A perfect unit to grow your family - A must see ( GST Included in the price ) (id:6769)