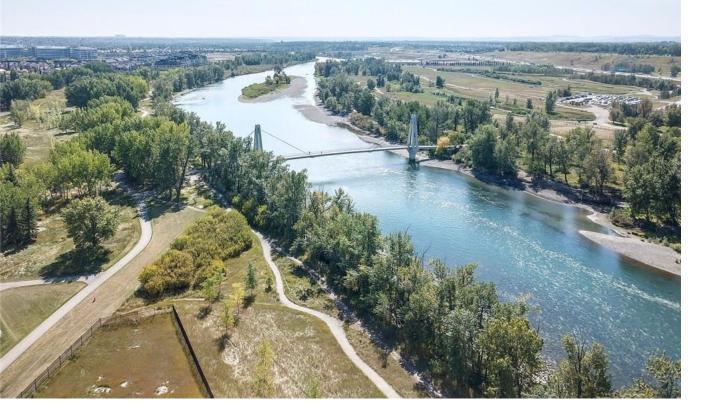

## 46 Riverview Landing Calgary Alberta \$880,000

Build your dream home on this massive 17,222 sqft lot backing onto the Bow River! This 70' x 257' pie-shaped lot is located in a quiet cul-du-sac in Calgary's vibrant community of Riverbend. This partially gated enclave of 12 exclusive, over-sized luxury lots are surrounded by lush native vegetation and is a stones throw to the Bow River. Riverview Landing is the perfect balance of nature, privacy and luxury. Carburn Park is steps away and hosts 2 of the City's largest ponds that offer fishing, canoeing and skating. The thoughtfully designed Bow River Pathway allows for cycling or walking, and leads to pedestrian bridge. Walking distance to Sue Higgins Off-Leash area, Riverbend Dog Park and Riverbend Park. Under 20 minutes to Downtown, Riverbend Elementary nearby plus all necessary amenities. ALL 12 LOTS FOR PURCHASE. Vendor Take back financing available for eligible buyers on single or multiple lots, 0-1% for the first two years. Preview Site Today, Unit 11. Zoning only permits single family dwelling. (id:6769)