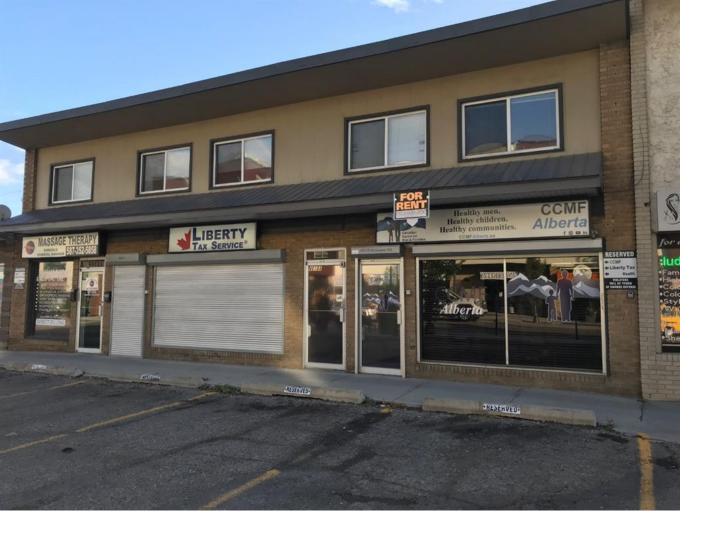

## 4610 Bowness Road Calgary Alberta

\$30

\*\*Reduced OP costs\*\* A multi-use ground floor 950 sq ft commercial bay available for immediate possession. This owner managed building is on highly visible Bowness Road/Memorial Drive in Montgomery and across from The Notable Restaurant building. Bowness Road has a high traffic count and this space is on ground floor access and zoning to accommodate a wide selection of uses. In addition to 950 sq ft is 200 sq ft of operational space for storage on the lower floor at no additional charge. Includes on and off-street parking and automatic shutters if desired. The high exposure location has easy access for afternoon traffic departing downtown! This is a quiet building with long term tenants having been managed by the same owner for over 20 years. Owner is ideally seeking a professional tenant (ie. medical, legal, administrative, etc) Rent is \$2,900 per month for main floor with lower level at no extra charge (based on \$29.50 sq ft base rent + \$7 sq ft OP costs annually) Tenant pays heat and electric metered to units. Contact Randy for a viewing. Possession negotiable. (id:6769)