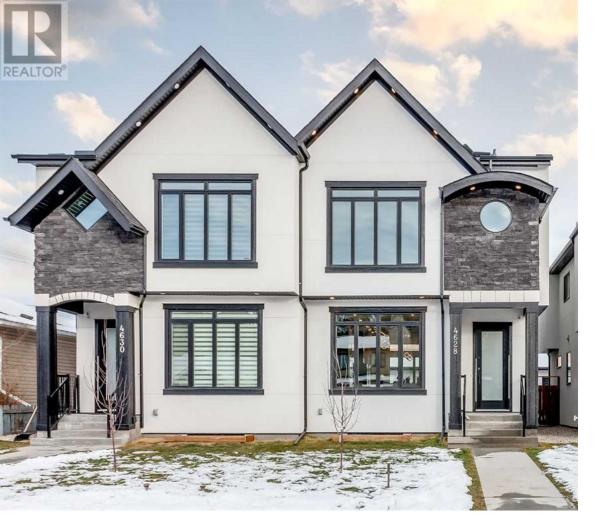

## 4628 15 Avenue Calgary Alberta

\*\*\* Welcome to Montgomery's exclusive enclave the "Platinum Triangle"! Featuring a brand new modern semi detached master piece, with a total of four bedrooms, built by a small attention to detail, quality builder! Very few homes are located in this tightly knit exclusive pocket of "Shouldice's Triangle" surrounded by parks, only a half block to the Bow river and the major Bow river bike path system directly to downtown. Only a short walk to a huge off lease dog park, Shouldice park is right at your doorstep featuring several athletic fields including a soccer dome plus much, much more!! The magnificent bright open design offers over 2,900sqft of fully developed living space, enhanced by the south facing sun drenched exposure accentuating the 12ft high soaring main floor ceilings! The luxurious white lacquer kitchen cabinets are highlighted by strong accents with a modern flair, a huge quartz covered island is a centre piece in this magnificent chef's kitchen, quality built-in appliances and a gas cook top. The great room is sure to please with a floor to ceiling fireplace feature wall, a large window package and flat painted ceilings are part of the high end finishes on the main floor. The upstairs is highlighted by 3 generous bedrooms, a massive primary bedroom including a large walk-in-closet and spa retreat 5-pce ensuite, featuring a large walk-in shower and upstairs laundry room with sink. The finished lower level has 9 ft ceilings, wet bar & wine rack, 4-pce bathroom, the 4th bedroom plus a huge games/family room. This is an amazing and quiet inner city location, only a few steps to Shouldice Park, The Bow river, close to Market Mall, the U of C and two hospitals are only a couple of minutes away. Only 10-12 minutes to downtown and easy access west to the mountains. An amazing location and property awaiting a growing family to call home!! Hurry on this one!! ...