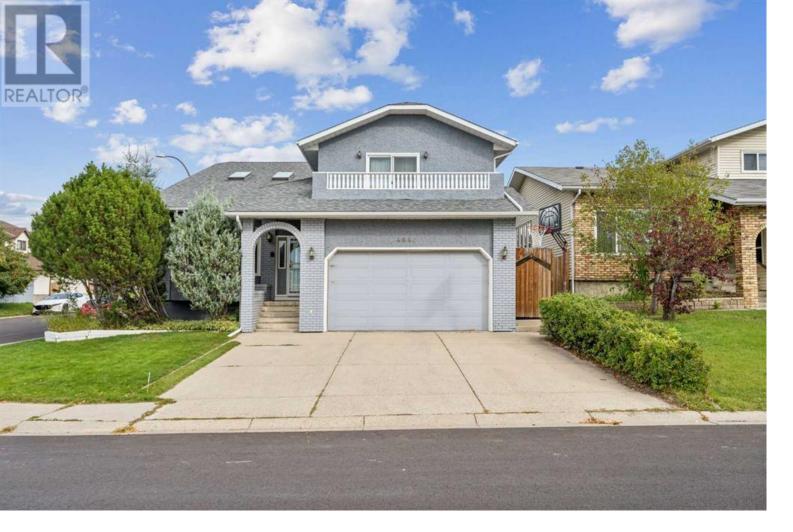

## 4646 43 Street Calgary Alberta

Stunning 6-Bedroom Home on a Corner Lot in Whitehorn! Welcome to this beautifully maintained 2,500 sq. ft. above-ground detached home, located on a desirable corner lot in the heart of Whitehorn. Boasting 4 spacious bedrooms upstairs, 2 additional bedrooms in the fully developed 1,000+ sq. ft. basement, and 4 full bathrooms, this home offers ample space for large families or those who love to entertain. The main floor features a bright, open-concept living and dining area with newer vinyl windows that flood the home with natural light. The kitchen offers plenty of counter space and flows seamlessly into the cozy family roomperfect for everyday living. This home boasts; New Roof (2021), New Furnace & Water Tank (2023), Newer Vinyl Windows for enhanced efficiency and style. The basement is fully developed, offering a separate living space with 2 bedrooms, a full bathroom, and plenty of storage--ideal for extended family or potential rental income. Step outside to the spacious backyard, perfect for summer BBQs or playtime. This home is located close to schools, parks, public transit, and all the amenities Whitehorn has to offer. Move-in ready or modernize to your liking, with major updates already done-this is the perfect family home! Don't miss out on this gem! (id:6769)