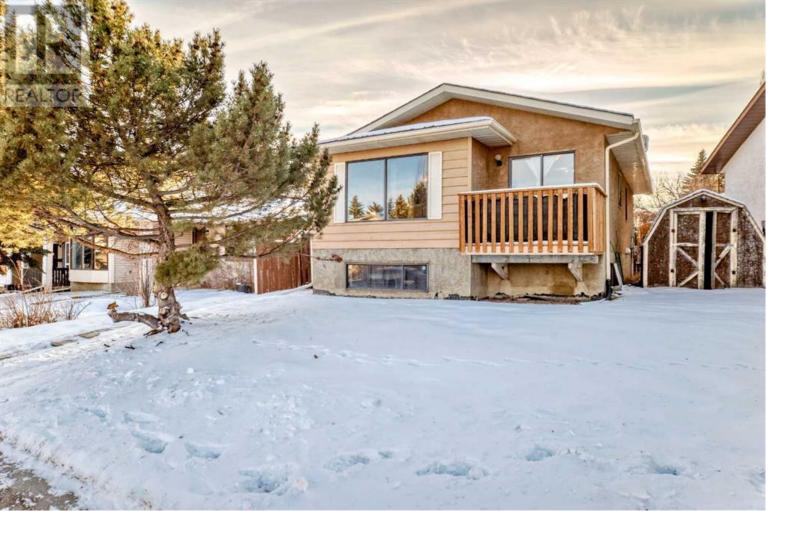

## 47 Shawcliffe Circle Calgary Alberta

\$499 900

Prime location near all the amenities of 168th, including grocery stores, restaurants, shops, a theatre, and the C-Train station. Convenient access to 22X, Macleod Trail, Stoney Trail, and Highway 2 South. This desireable bi-level home features a LEGAL Basement Suite and a well-kept upper suite, making it a fantastic investment opportunity or a great option for first-time buyers. The main level boasts a spacious living and dining room combination, with patio doors leading to a generous deck. The kitchen features oak cabinets, beige appliances and is open to the dining room area. Two sizable bedrooms, including a huge master bedroom, and a 4-piece bathroom and upper en suite laundry, complete the upper level. The second bedroom is also very spacious and has ample closet space. The separate entrance leads to the Legal Basement Suite, which offers a huge sunroom entry, a spacious living and dining area combination, a kitchen with white cabinetry, two additional bedrooms, and a 4-piece bathroom. Both bedrooms a very good size and have great closet space. The basment also has it's own laundry facilities located in the utility room. The fully fenced and landscaped backyard provides ample parking, both in the back and on the street. This home is a must-see-perfect for investors or those looking for mortgage assistance! – (id:6769)