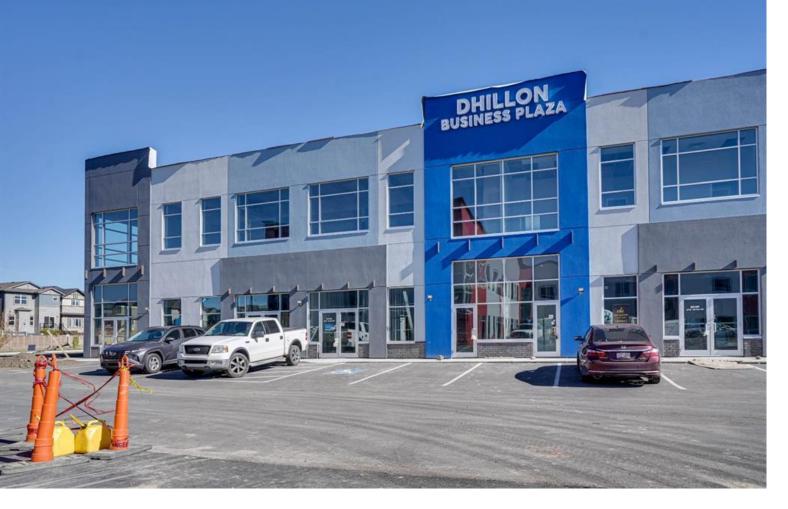

## 4715 88 Avenue Calgary Alberta

\*\* INDIVIDUAL OFFICES AVAILABLE\*\*READY FOR IMMEDIATE POSSESSION!! Located in the new Saddlepeace subdivision of northeast Calgary, right on Metis Trail and with direct access to 88 Avenue, in front of Savanna. This is an amazing location with the new Sikh temple and private school within walking distance to Guru Nanak Gate. - INDIVIDUAL OFFICE SPACES FOR RENT \$1,000 PER OFFICE - 3300SQFT UN DEVELOPED SPACE IS ALSO AVAILABLE (id:6769)