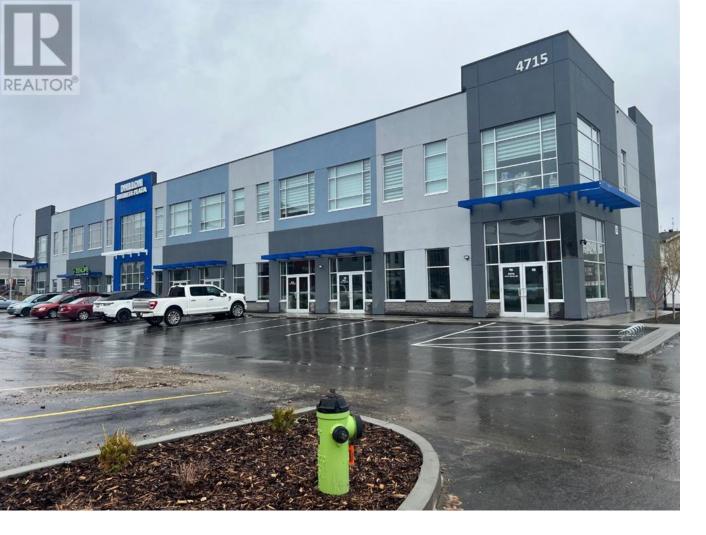

## 4715 88 Avenue Calgary Alberta

Located in the new Saddlepeace subdivision of northeast Calgary, right on Metis Trail and with direct access to 88 Avenue, in front of Savanna. THIS 1000 SQFT BAY WITH UPTO 4,770 SQFT AVAILABLE. \*\*12FT USABLE CEILING HEIGHT \*\*THE LAST REMAINING MAIN FLOOR BAYS FOR LEASE!! Whether your business is CONVENIENCE STORE, retail, medical or restaurant, this stylish and contemporary business plaza will meet all your needs. This is an amazing location with the new Sikh temple and private school within walking distance to Guru Nanak Gate. The area is seeing so much new development and density that businesses are poised to operate with very high rates of success and return on investment. Dhillon's Business Plaza IS built to the highest standards, with OP costs remaining our #1 priority. Available IMMEDIATELY call now to reserve your spot! Convenience Store / Medical / Dental / pharmacy / Food / Daycare / Accounting / Phone repair / Indian restaurants / Punjabi Clothing / Travel Agency / Barber Shop / massage / Grocery store / Jewellery Store / Banks / Credit Unions / office spaces - \$45.00 PER SQFT BASE RENT PLUS \$15.00 OP COST PER SQFT PER MONTH (id:6769)