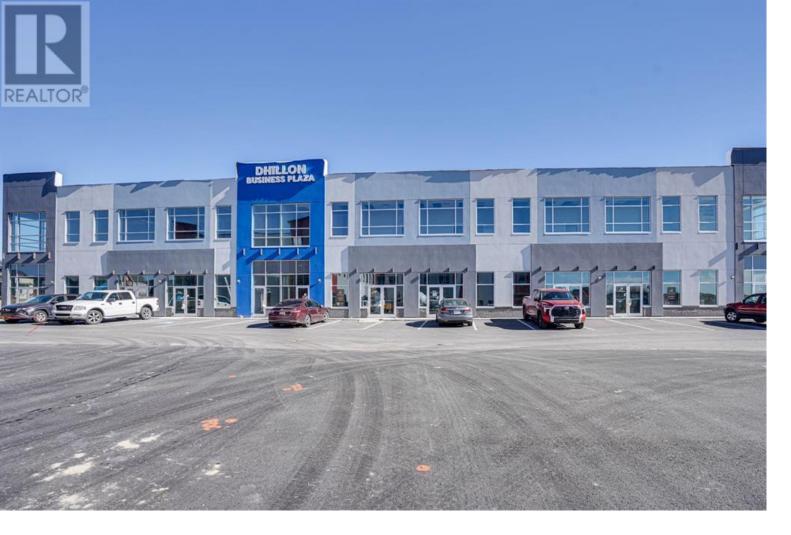

## 4715 88 Avenue Calgary Alberta

\$1,000

\*\* INDIVIDUAL OFFICES WITH WINDOW AVAILABLE\*\*READY FOR IMMEDIATE POSSESSION!!FULLY FURNISHED WITH OFFICE DESK / CHAIR & WI FI Located in the new Saddlepeace subdivision of northeast Calgary, right on Metis Trail and with direct access to 88 Avenue, in front of Savanna. This is an amazing location with the new Sikh temple and private school within walking distance to Guru Nanak Gate. - INDIVIDUAL OFFICE SPACES FOR RENT \$1,000 PER OFFICE WHICH INCLUDES DESK / CHAIR AND WI FI-COMMON RECEPTION AREA / COMMON KITCHEN SPACE (id:6769)