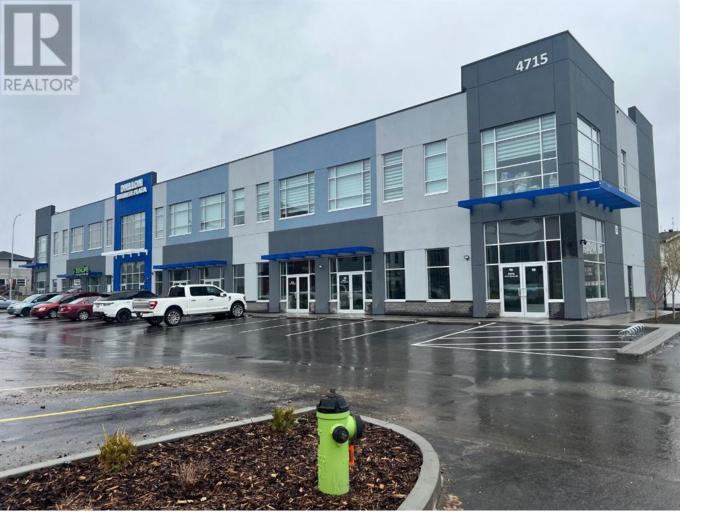

## 4715 88 Avenue Calgary Alberta

Located in the new Saddlepeace subdivision of northeast Calgary, right on Metis Trail and with direct access to 88 Avenue, in front of Savanna. THIS 1000 SQFT BAY WITH UPTO 4,770 SQFT AVAILABLE. \*\*12FT USABLE CEILING HEIGHT \*\*THE LAST REMAINING MAIN FLOOR BAYS FOR LEASE!! Whether your business is CONVENIENCE STORE, retail, medical or restaurant, this stylish and contemporary business plaza will meet all your needs. This is an amazing location with the new Sikh temple and private school within walking distance to Guru Nanak Gate. The area is seeing so much new development and density that businesses are poised to operate with very high rates of success and return on investment. Dhillon's Business Plaza IS built to the highest standards, with OP costs remaining our #1 priority. Available IMMEDIATELY call now to reserve your spot! Convenience Store / Medical / Dental / pharmacy / Food / Daycare / Accounting / Phone repair / Indian restaurants / Punjabi Clothing / Travel Agency / massage / Grocery store / Jewellery Store / Banks / Credit Unions / office spaces - \$45.00 PER SQFT BASE RENT PLUS \$15.00 OP COST PER SQFT PER MONTH (id:6769)