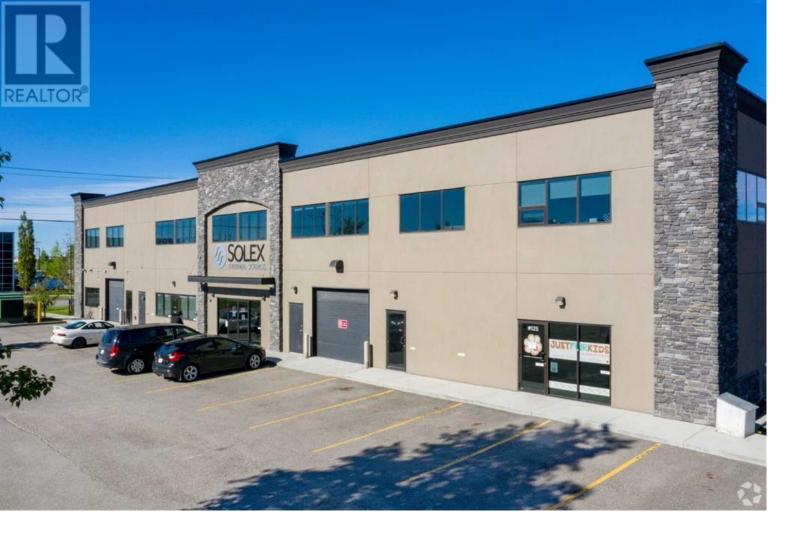

## 4720 106 Avenue Calgary Alberta

\$18

Excellent leasing opportunity in South Calgary. The building offers a professional first impression for staff and clients, is fully Wheelchair Accessible including Elevator to the second floor, there are skylights in the common area increasing the natural light in the building including in the winter. The building is highly efficient which results in lower operating costs than any comparable building in South Calgary. Complete staging services available for your New Space! Current Spaces are gorgeous but Tenant Improvements available. And let's not forget, Tim Hortons and Subway are 40 seconds away by car, 2-minute walk! (id:6769)