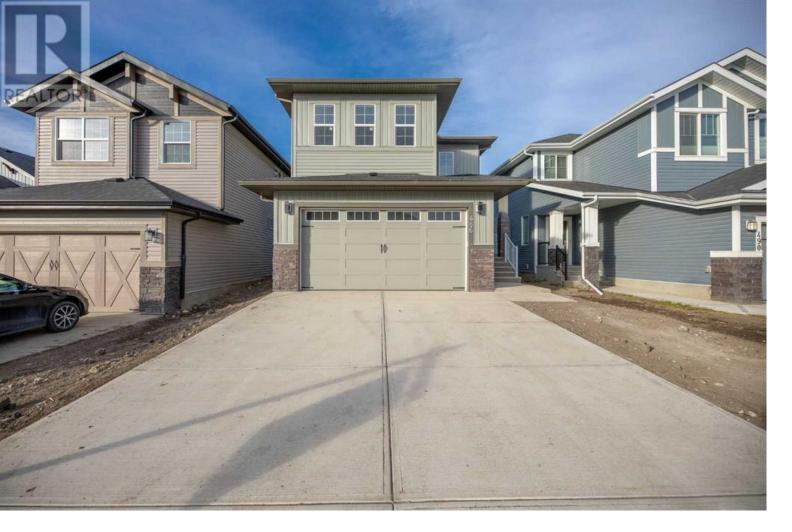

## 486 Clydesdale Way Cochrane Alberta \$689,900

\*\*4 BED | 3 BATH | BACKS ONTO GREEN SPACE/FUTURE SCHOOL\*\* Welcome to Heartland, a beautiful neighbourhood in Cochrane. This thoughtfully designed, fully upgraded, brand-new home could be your dream home. It greets you with a spacious entryway that sets the tone for the rest of the house. The MAIN FLOOR features a FULL BEDROOM AND FULL BATHROOM. Next is the modern kitchen, equipped with stainless steel appliances, a chimney-style hood fan, and a charming barn sink with attachments. The living room boasts a fireplace and staggered shelves, providing both warmth and character. The dining and living areas overlook green space/future school, ensuring no neighbours behind. A beautifully crafted railing leads you upstairs, where you'll find the primary bedroom along with two additional bedrooms. The primary bedroom offers views of the green space, and on a clear day, you can even catch a glimpse of the mountains. The 5-piece ensuite bathroom includes dual sinks, a freestanding tub, and a separate shower. Additionally, a bonus room, two more bedrooms, and a 4-piece bathroom complete the upper level. The basement features a SIDE DOOR, 3 WINDOWS, and a roughed-in bathroom, making it perfect for your future development plans. Overall, this home is ideal for families. Schedule your private showing today before it's gone! (id:6769)