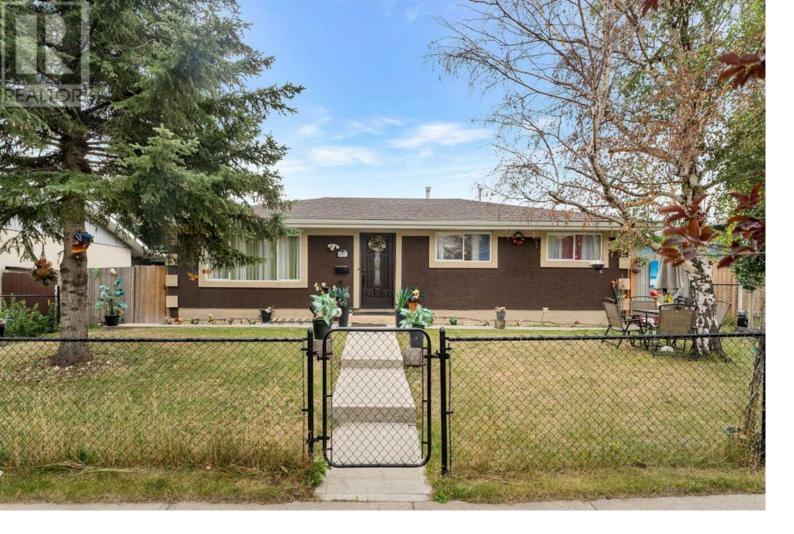

## 4911 Marlborough Drive Calgary Alberta

This well-maintained home is perfect for investors. Located just 10 minutes from downtown, 5 minutes from Marlborough Mall and 3 minutes from the TransCanada Centre, it's also close to schools, shopping centers, and transit. The home features 5 bedrooms and 2 bathrooms, with a common area laundry. There's an illegal basement suite, perfect for rental income, and a double detached garage for extra parking. The stucco exterior adds durability, while the great patio offers an ideal outdoor space. The property is situated on a generous 5,984 sq. ft. lot, and the city recently changed the zoning to R-CG, opening up even more possibilities. R-CG (Residential - Grade-Oriented Infill) is a residential designation primarily for rowhouses, but it also allows for single detached, side-by-side, and duplex homes that may include a secondary suite. This zoning makes the property an even greater investment opportunity with potential for future development!Whether you're a local investor or from Toronto-Ontario, or Vancouver-BC, this deal is perfect for you! Located in the highly soughtafter Marlborough community, you'll never run out of tenants thanks to its strong rental demand and proximity to key amenities. Bonus: The current seller is willing to stay as a tenant for a year! Don't miss out on this incredible investment opportunity! (id:6769)