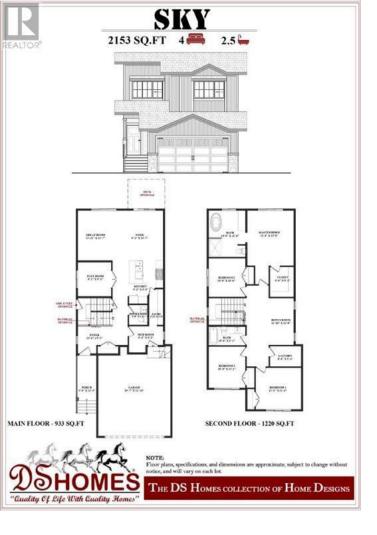

## 498 Clydesdale Way Cochrane Alberta

\$684,900

PRE-CONSTRUCTION | SIDE ENTRANCE | MAIN FLOOR OFFICE | MUD ROOM | BACKS ON TO GREEN SPACE/FUTURE SCHOOL | Introducing your brand new home in Heartland THAT YOU DON'T WANT TO MISS! Enjoy the open floor plan, main floor office/flex room, and options for an extended fireplace. The kitchen features a central island and a walk-through pantry that leads to the mud room. Upstairs, you'll find three bedrooms, a big family room, a laundry room, a lovely primary suite complete with a walk-in closet, and a 5pc bath with options for a freestanding tub and a custom shower. The unfinished basement and yard provide endless opportunities. Located in Heartland with parks, pathways, amenities, and easy highway 1A access. Don't miss this chance to live in comfort and style! Book your showing today to discover why Living in Cochrane is Loving where you Live! (id:6769)

**Bedroom** 12.33 Ft x 11.50 Ft

Laundry room 8.50 Ft x 5.33 Ft

Other 6.50 Ft x 8.17 Ft

2pc Bathroom 5.00 Ft x 5.50 Ft

Dining room 9.17 Ft x 13.58 Ft

Foyer 13.50 Ft x 5.17 Ft

Kitchen  $9.17 \text{ Ft} \times 9.75 \text{ Ft}$ 

**Living room** 13.92 Ft x 13.58 Ft

Other 9.25 Ft x 5.17 Ft

Office  $9.08\,\text{Ft}\times 9.25\,\text{Ft}$ 

Pantry 3.83 Ft x 9.75 Ft

4pc Bathroom 10.00 Ft x 5.08 Ft

5pc Bathroom 10.00 Ft x 12.67 Ft

Bedroom 10.00 Ft x 10.50 Ft

Bedroom 10.00 Ft x 11.17 Ft

**Family room** 12.83 Ft x 12.67 Ft

Primary Bedroom 12.67 Ft x 15.00 Ft

Listing Presented By:

Originally Listed by: Royal LePage Benchmark

http://leahrealestate.ca/