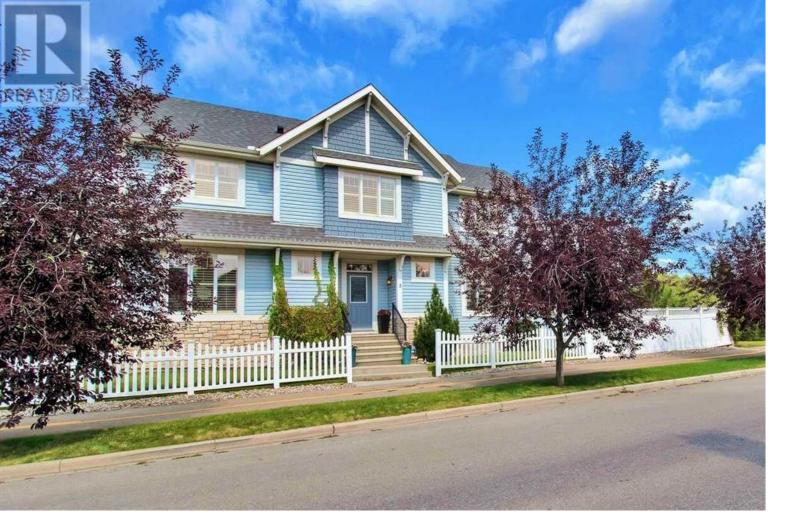

## 5 Silverado Creek Crescent Calgary Alberta \$897,000

Here's your chance to purchase a beautiful, large home in SW Calgary with both a large living room window AND dining room window facing the street, AND an oversized double attached garage also facing a street, PLUS a patio overlooking treed green space featuring a pathway to a pond on the 3rd side. This American-style home sits on a 108 ft wide lot with a PVC-fenced manicured front yard leading to a foyer that directs you to all the rooms on the main floor including living room, dining room and kitchen, while another door from the garage leads to the spacious mud-room opening to the kitchen -- with an island and all the usual luxuries. Discrete stairs from the main floor go up to a windowed bonus room in the middle of the home flanked by a master bedroom on one side with double-direction windows, and bright south & west windows in the secondary bedrooms rooms on the other. See the floor plans in the photos and have a visit to appreciate this vast and unique layout. There's ample parking in front of the home and in front of the garage giving your guests' lots of space for social gatherings. FYI. Shingles and siding are newer. And, the basement offers space to add more living area if you want. This friendly, corner lot layout home is beyond cookie cutter everywhere else, and you must see how it stands out! (id:6769)