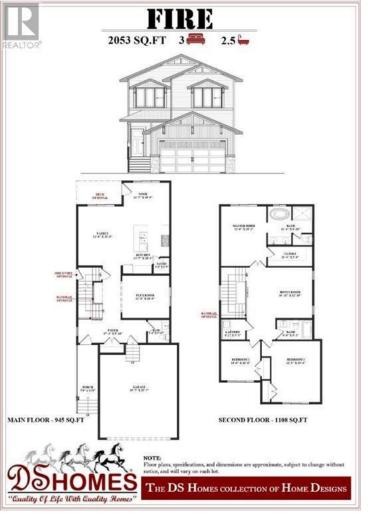

## 502 Clydesdale Way Cochrane Alberta \$679,900

PRE-CONSTRUCTION | SIDE ENTRANCE | UPGRADES AVAILABLE | BACKS ONTO GREEN SPACE/FUTURE SCHOOL. Introducing your new home in Heartland THAT YOU DON'T WANT TO MISS! Enjoy the open floor plan, main floor office/formal den, and options for an extended fireplace and staggered shelves. The kitchen features a central island and a corner pantry. Upstairs, you'll find two bedrooms, a big family room, a lovely primary suite complete with a walk-in closet, a 5pc bath with options for a freestanding tub and a custom shower. The upper level also has a big family room and another 4pc bath. The unfinished basement with a side door and yard will provide endless opportunities. It is located in Heartland, with parks, pathways, amenities, and easy highway 1A access. Book your showing today to discover why Living in Cochrane is Loving where you Live! (id:6769)

**4pc Bathroom** 9.00 Ft x 5.08 Ft **5pc Bathroom** 11.33 Ft x 9.83 Ft **Bedroom** 12.42 Ft x 15.50 Ft **Bedroom** 10.00 Ft x 10.00 Ft **Laundry room** 6.17 Ft x 5.25 Ft **Loft** 16.92 Ft x 12.83 Ft **Primary Bedroom** 11.50 Ft x 15.17 Ft Other 11.33 Ft × 9.83 Ft 2pc Bathroom 5.50 Ft × 5.83 Ft Dining room 11.58 Ft × 10.75 Ft Family room 11.50 Ft × 14.92 Ft Foyer 17.33 Ft × 5.83 Ft Kitchen 11.58 Ft × 10.25 Ft Living room 11.50 Ft × 15.00 Ft