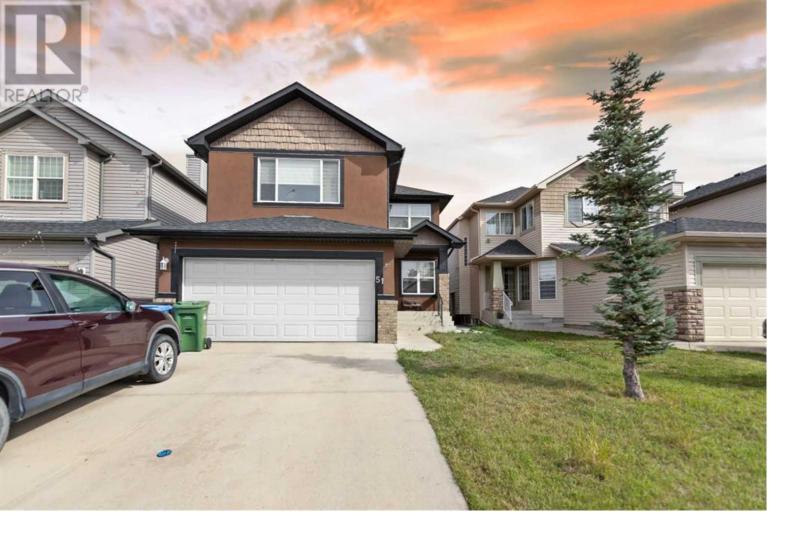

## 51 Saddlecrest Gardens Calgary Alberta

\$769.999

Welcome to this stunning custom-built attached double car garage home in the highly sought-after community of Saddle Ridge. Completed in 2006, this residence features 5 spacious bedrooms, flex room on the main floor and 3.5 bathrooms, offering over 3200 sq. ft. of well-designed living space, including a fully finished basement with a separate exterior entry. Upon entering, you'll find a generous living room and a formal dining area, alongside a versatile office/den that can serve as a convenient main-floor bedroom for elderly parents. The expansive family room seamlessly connects to the kitchen and breakfast nook, while a laundry room on the main floor is conveniently located next to a 2-piece bathroom. Upstairs, the master bedroom features a 4-piece en-suite, complemented by a bonus room perfect for family activities, three additional well-sized bedrooms, and a full bathroom. The fully developed basement includes two bedrooms, a kitchen, a living room, and another 4-piece bathroom, ideal for guests or extended family. The outdoor space boasts a fully fenced backyard with a concrete pad, perfect for summer barbecues and gatherings. Recent upgrades include a new stucco exterior completed 4 years ago. Conveniently located near parks, schools, the C-Train station, and other amenities, this home is a must-see. Schedule your showing today! (id:6769)