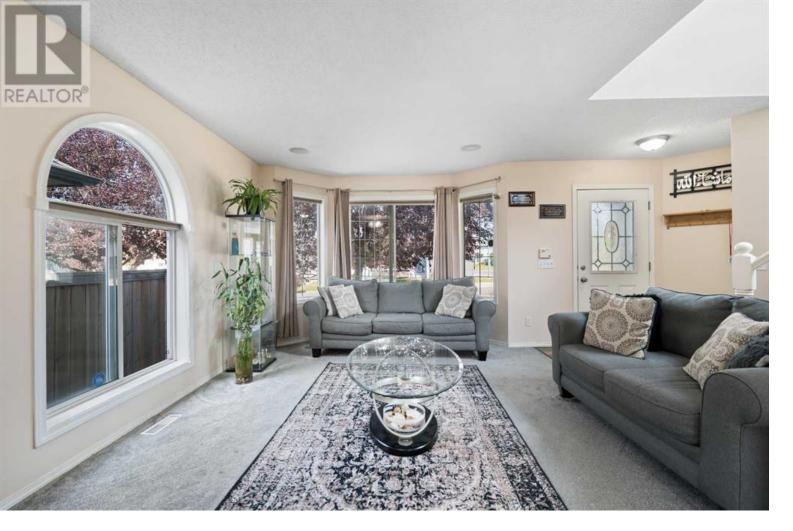

## 51 Tarington Way Calgary Alberta \$574,900

NEW PRICE ALERT \$574,900 \*\* Wonderful Taradale "Family" home! You'll be amazed at how attractive this bright open floor plan is! Popular layout and Design. There is lots of entertaining room in the kitchen, which features classic oak cabinets, UPGRADED newer stainless steel appliances, tile backsplash, a kitchen window with a stainless steel sink below & a central island with extra storage, and a raised eating bar. It's a southwest-facing breakfast nook with views of the south-facing yard and It's easy to see the kids playing! The main floor living room offers a corner gas fireplace, an open foyer, a stately staircase with wood railings, and an extra side window. Upstairs features 3 good-sized bedrooms and 2 bathrooms, so that you know - the principal bedroom is oversized and offers a walk-in closet / full ensuite (tub & shower combo). The backyard is fully landscaped with a concrete garage pad, wood deck, shed, fenced, and parking for two cars. Other features include a fully finished basement with an oversized recreation room and more storage, luxury vinyl plank floors, bay windows in the living room, Exterior front brick details, a corner homesite, a quiet street, and steps from the playground. An extended possession date of October 2024 is possible - Ask for details. Must see home - "Just Move In" (id:6769)