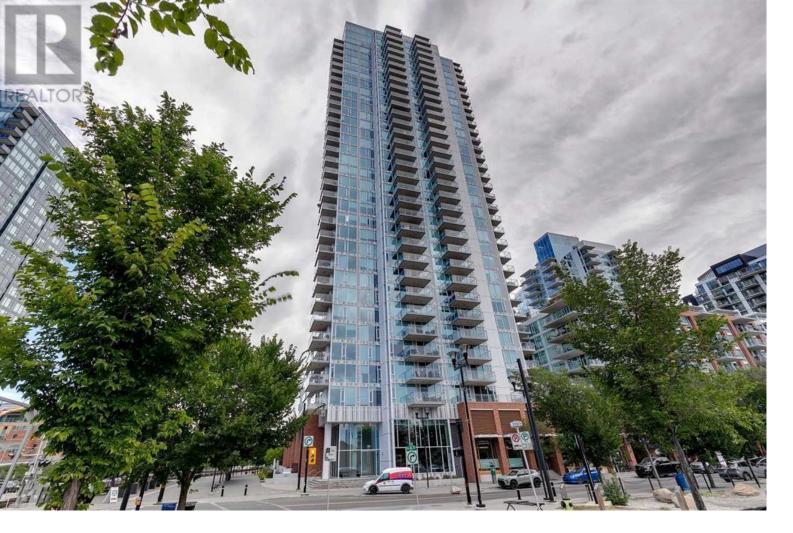

## 510 6 Avenue Calgary Alberta

Discover downtown Calgary living at its finest on the 17th floor in the prestigious Evolution - Pulse building, nestled in the heart of Calgary's vibrant East Village! This elegant 1 bedroom, 1 bathroom residence boasts floor to ceiling windows that offer breathtaking south views of the Saddledome, Calgary Tower, and the Bow River. The open concept layout and soaring ceilings create a spacious, airy feel, while an abundance of natural light floods the space. The modern kitchen features stainless steel appliances, gas stove, undermount lighting, and luxurious granite countertops, complemented by stylish vinyl plank flooring throughout. The spacious living room flows seamlessly into a private balcony, where you can unwind and soak in the vibrant cityscape. The primary bedroom is a relaxing oasis - wake up each morning with breathtaking views from your expansive floor to ceiling windows. The 4-piece bathroom features granite countertops, a deep soaker tub, and in-floor heating. Other highlights include central A/C, in-suite laundry, dual zone heating/cooling in both the bedroom and main living space, underground parking, and a separate storage locker. Residents will enjoy premium amenities including concierge services, a state of the art gym, relaxing sauna and steam room, huge rooftop terrace, and owner's lounge. Located just minutes from Stampede Park, Studio Bell, scenic paths along the river, public transit, and a variety of trendy shops and restaurants, this home offers convenience and a dynamic urban lifestyle. (id:6769)