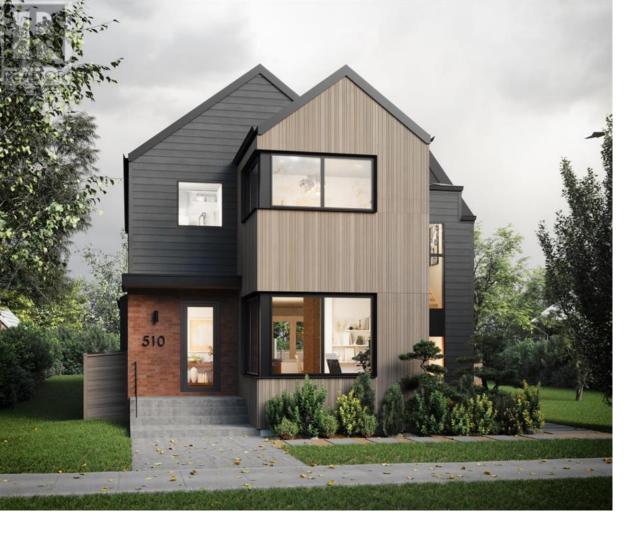

## 510 7 Street Calgary Alberta

Absolutely captivating! This brand-new executive-style custom-built two-story home is a masterpiece in Bridgeland. Boasting over 2700 square feet, it exudes simplicity and modernity with a touch of classic, casually traditional charm. The large windows and use of natural materials create an inviting ambiance, perfect for hosting gatherings with loved ones. Inside, the open concept design seamlessly integrates elegance with practicality, offering 3 Bedrooms, 2.5 Bathrooms, and ample living space for comfort and convenience. The chef-inspired kitchen is truly a culinary paradise! Designed to impress, it boasts all stainless steel appliances, a large island, topped with natural stone countertops, adding a touch of luxury and sophistication. The attached double garage adds a layer of functionality, while the fully developed basement expands the possibilities for relaxation and entertainment.Located in Bridgeland, offering a vibrant atmosphere and high walkability score ensuring easy access to trendy shops, cafes, and restaurants, while Downtown Calgary is just a stone's throw away, offering endless opportunities for urban exploration and enjoyment. Nature enthusiasts will find solace in the nearby Bow River and Elbow River Pathway system, providing a serene escape for outdoor activities and leisurely strolls. And for those seeking adventure, the majestic Rocky Mountains are a mere 1.5 hours away! In summary, this property epitomizes the best of both worlds - urban sophistication and outdoor tranquility making it an irresistible opportunity for anyone eager to embrace the dynamic lifestyle Calgary has to offer. Welcome home indeed! This home has been built by LD&A, a local company who has been providing Calgarians with custom design homes for over 35 years! (id:6769)