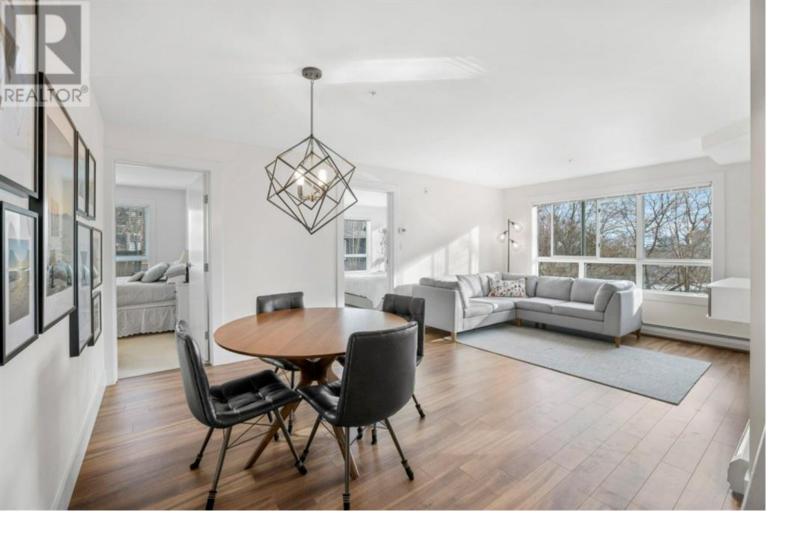

## 510 Edmonton Trail Calgary Alberta

\$410,000

2 BED | 2 BATH | TITLED PARKING. Discover urban living at its finest in this exquisite corner unit in Bridgeland Hill. With a coveted south exposure overlooking the serene courtyard, this two-bedroom, two-bathroom condo on the 2nd floor epitomizes modern elegance. Step onto the spacious covered balcony and soak in the abundance of natural light streaming through. Boasting over 800 sqft, its charming floor plan is complemented by quartz countertops, stainless steel appliances, and tasteful finishes throughout. Like-new the unit comes freshly painted and with new carpets. Enjoy the convenience of a fantastic parkade with one titled stall, a gym, bike room, and a secure, private courtyard. Nestled just off Edmonton Trail, this gem offers walkability to top-notch restaurants, cafes, parks, and the river, with a quick commute to downtown. Experience the epitome of lifestyle and convenience in Bridgeland. (id:6769)