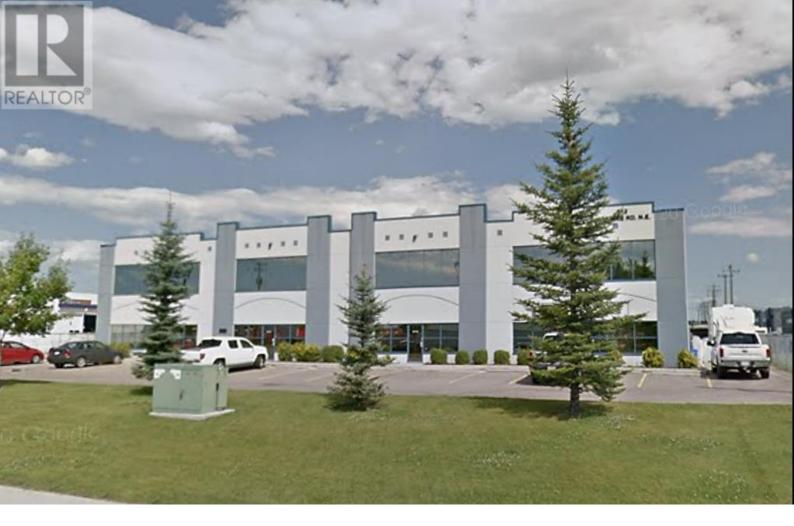

## 512 Moraine Road Calgary Alberta

\$12

Professionally built-out office space and clean warehouse. Approximately 10 offices, boardrooms (2), kitchen, washrooms plus additional office and washroom with shower in warehouse. Bays are 150' deep including an office (35' deep). Sump (1) and drains (2) in warehouse. Ample parking at front and rear of the building. One block off of Barlow Trail, with quick access to Memorial Drive and Deerfoot Trail. Minutes to downtown Calgary, 10-15 minutes to the International Airport. (id:6769)