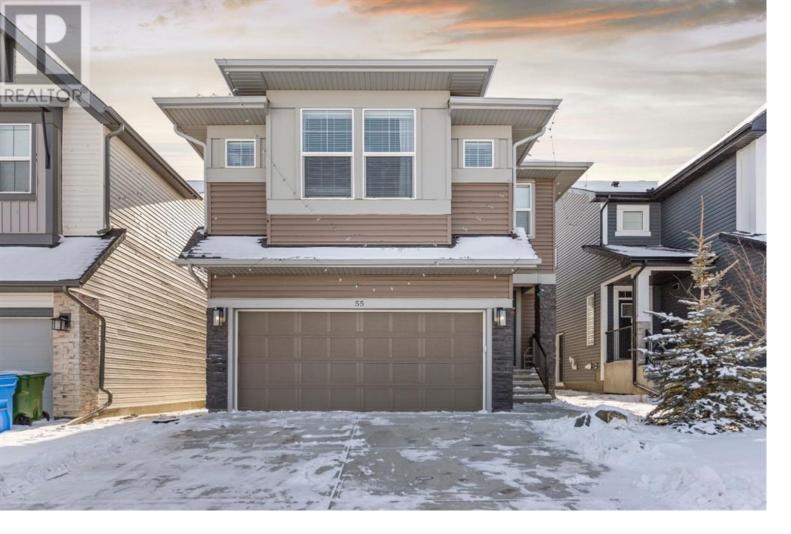

## 55 Ambleside Park Calgary Alberta

This exquisite former show home is a true masterpiece of luxury, style, and functionality, offering high-end finishes and superior craftsmanship in a highly sought-after location. Boasting a total livable space of 3,167 sq. ft., this 2-storey home with a double front-attached garage is situated on a conventional lot, providing ample space for comfortable living. It features 3 spacious bedrooms and 2.5 bathrooms on the upper floors, along with a 2-bedroom illegal basement suite with a separate entrance, 3pc bathroom and 9-foot ceilings, offering additional living space for extended family. Best of all, this home comes fully furnished with elegant showhome furniture and decorations, allowing you to move in and enjoy a designer-inspired living space from day one. From the moment you step inside, you're greeted by a grand open-to-above foyer, adorned with sleek glass railings that enhance the home's modern aesthetic. The 9-foot ceilings and 8-foot doors on the main floor create a bright and airy ambiance, while the fully upgraded kitchen is a chef's dream, featuring premium built-in appliances, elegant cabinetry, and high-end finishes that blend style and functionality seamlessly. The upper floor is designed for ultimate comfort, featuring a grand master retreat complete with a spa-like 5-piece ensuite, offering a tranquil escape at the end of the day. A spacious front-facing bonus room provides breathtaking views of the serene pond and lush green space, making it the perfect spot for relaxation or entertainment. Two additional bedrooms share a convenient Jack & Jill bathroom, ensuring practicality and comfort for the entire family.Perfectly positioned facing a picturesque pond, green space, and a kids' playground, this home offers a peaceful yet convenient lifestyle. Enjoy quick access to scenic walking trails around the pond, where you can take in stunning sunrises an...