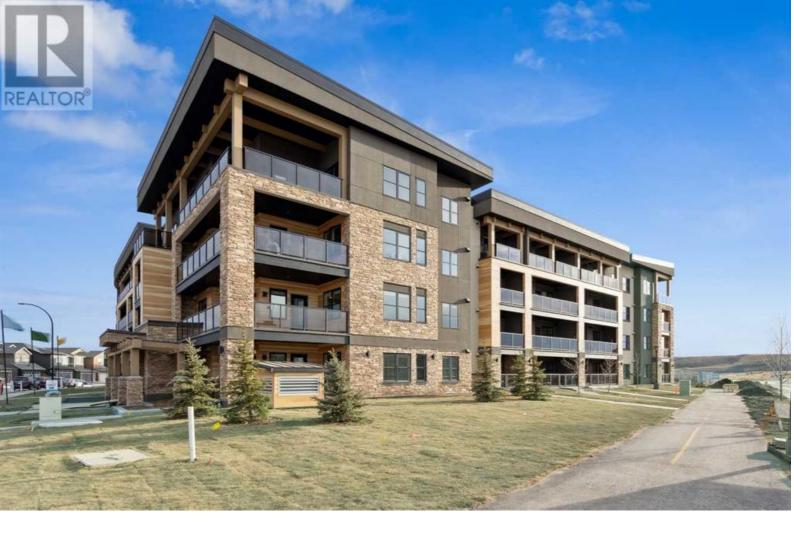

## 55 Wolf Hollow Crescent Calgary Alberta

\$364,900

Welcome to the Bow 360 of Wolf Willow. Elegant construction and design both inside and out. This TOP FLOOR, SOUTH FACING, 2 bedroom, one bath unit comes with over \$6500.00 in additional builder upgrades and stunning south facing view of the park space, currently under construction, from your over 160sqft balcony. Parking is titled and you also have additional assigned storage and separate bike storage. With Blue Devil golf course, off leash dog park, Fish Creek Provincial Park, Bow River, bike and path systems, and retail shopping all within walking distance, your recreational opportunities are endless. A walkability lifestyle at its best! Book your viewing today! (id:6769)