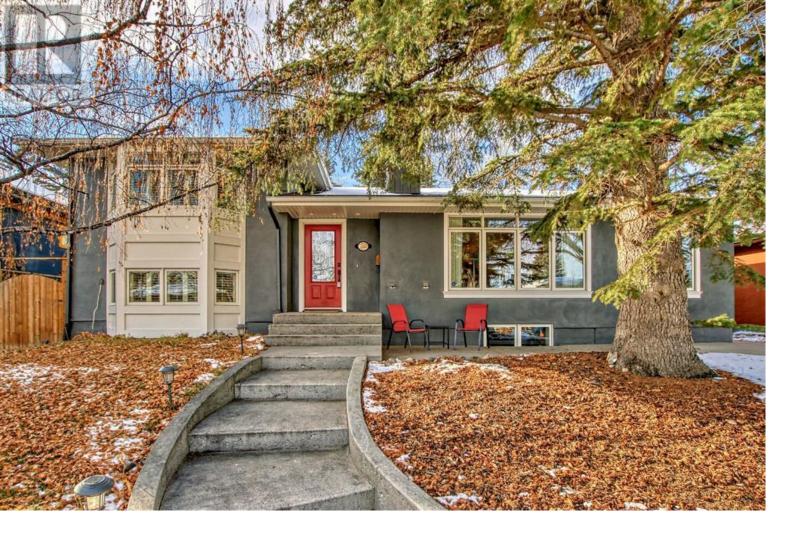

## 55 Woodlark Drive Calgary Alberta \$1,195,000

Move into this IMMACULATELY maintained home and enjoy the Wildwood lifestyle where hiking trails, bike paths and the riverside pathway system await you! This MOVE-IN-READY, 3 bedroom, 3 bathroom, 4- level-split family home of 2562 SF developed space is ONE BLOCK AWAY from the Douglas Fir Trail and a 5 minute commute to downtown. The discerning buyer will appreciate hardwood floors, scraped ceilings, recessed lighting, an abundance of cabinetry with granite counter tops, discreet noise reducing pocket doors including double French pocket doors in the office, views overlooking the mature trees, bay windows, 2 bedrooms up and one on the lower level, a wide open basement with room for yoga, workouts, and family fun, TWO FIREPLACES; one in the living room and one in the rec room. The backyard features a low-maintenance vinyl deck with built-in seating, pergola, planter boxes, concrete block patio, fully-fenced private backyard, second, smaller back deck with gas BBQ line, a HEATED DETACHED DOUBLE GARAGE with shelving, off of a wide back lane. All major maintenance has been done so you can enjoy this home for years to come! Wildwood is a friendly, family-oriented and active community with mature trees, parks, schools, shopping, offices and restaurants. Residents love living in Wildwood. You are going to love it here too! (id:6769)