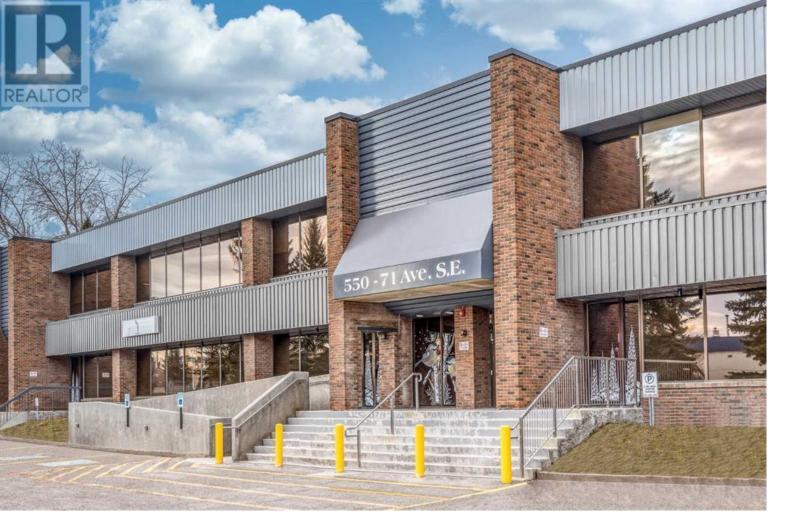

## 550 71 Avenue Calgary Alberta

Experience a new standard of office space at Glenmore Business Park, where recent upgrades and renovations have transformed the entire building. From the freshly painted exterior to the renovated common areas, every detail has been thoughtfully designed to enhance your workspace. Located in a central area with immediate access to and from Blackfoot Trail, Deerfoot Trail, and Heritage Drive, Glenmore Business Park offers a convenient alternative to downtown commutes. With office units ranging from 5,000 SF to 30,000 SF, this building can accommodate businesses of all sizes. Whether you're a small startup or a large corporation, we have the perfect space for you. Abundant street parking, unreserved parking stalls, and reserved underground parking available. Enjoy excellent nearby amenities, including daycare facilities, the Calgary Farmer's Market, and Deerfoot Meadows. Public transit route 410 services the park, providing convenient access for your employees and clients. Call for your private tour today!! Zoned IG (id:6769)