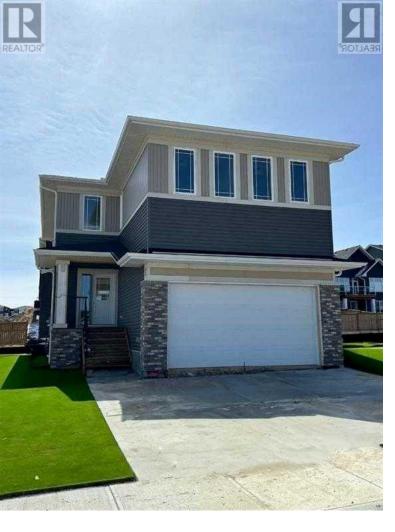

## 558 Rivercrest View Cochrane Alberta

This Elegant and Fresh Janssen Homes Ltd Build is ready for insulation and drywall and can be ready for the mid to end of June possession! This beautiful home is located in Rivercrest and is close to walking paths, shopping and schools. You as the new homeowner would be able to still make interior color selections to make it your own. This 2261 sqft home beautifully designed on the main floor with an open-concept layout includes living room with fireplace, gourmet kitchen with upgraded full height kitchen cabinets, soft close drawers/doors, quartz counters, undermount sink, island with eating bar, plus 5 S/S appliances. Large, bright dining area with 8' sliding doors opening onto spacious deck & yard. Upper stairwell is open from below to upper floor adding even more light in this gorgeous home. Upper level includes primary retreat, ensuite with soaker tub, separate walk-in tiled shower, dual sinks, walk-through closet to laundry room, an additional 4-pce bath, two more bedrooms & spacious Bonus Room capped with a painted tray ceiling!. This home has a fullsized 24'x20' double attached garage with operator. Additional Features Include: 9' main floor walls, 8' interior door on main floor, luxury vinyl plank, maple railing with metal spindles, gas fireplace with tile surround, tiled backsplash, primary ensuite, main bath, half bath AND laundry come with quartz counters and Delta Trinsic chrome fixtures, in primary ensuite infloor heat and fiberglass base with tiled shower walls. All closets and pantry are finished with on site built in shelving! A Spacious 10' x 14'6" rear deck is also included! Alberta New Home Warranty: 1 yr comprehensive, 2 yrs HVAC, electric, plumbing, 5 yrs building envelope, 10 yrs structural.\*\*\*\*PHOTOS and VIRTUAL TOUR ARE OF A PREVIOUS BUILD WITH DIFFERENT COLOR OPTIONS AND SOME FINISHINGS\*\*\*\*\*RPR supplied but without Stamp of Compli...