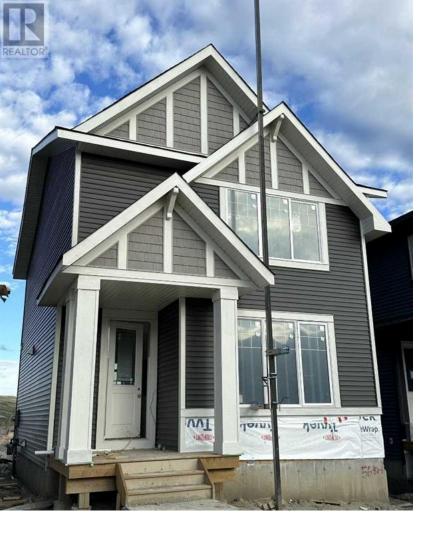

## 56 Shale Avenue Cochrane Alberta

\$554,900

BRAND NEW HOME by Douglas Homes, Master Builder in central Greystone, short walking distance to parks, the Bow River, major shopping & interconnected pathway system. Featuring the Victoria with separate side entry on an R-MX zoned home site for POTENTIAL, future, lower level suite. NOTE: a secondary suite would be subject to approval and permitting by the city/municipality. This gorgeous 3 bedroom, 2 & 1/2 half bath home offers over 1400 sq ft of living space. This home is located on a Shale Avenue which provides easy, close access a Kids Play Park, the Bow River & the interconnective pathway system perfect for those looking for a outdoor lifestyle. Loads of upgraded, DESIGNER features in this beautiful, open floor plan. The main floor greets you with a grand, glazed 8' front door & side lite, soaring 9' ceilings, oversized windows & 8' 0" passage doors. Distinctive Engineered Hardwood floors flow through the Foyer, Hall, Great Room, Kitchen & Nook adding a feeling of warmth & style. The Kitchen is completed with an oversized entertainment island (8'6" single level island) & breakfast bar, over height closet pantry, Quartz Countertops, 42" Cabinet Uppers accented by closed-in, painted bulkhead above, Bank of Pots & Pans Drawers, soft close doors & drawers throughout, new stainless appliance package including Fridge, Microwave/Hood Fan combo over the stove, self clean, smooth top electric Range, & built-in Dishwasher. The main floor is completed with open Great Room & Nook finished with over height windows, full French rear entry door & closet, and 1/2 bath. Great Room is complimented by a Napoleon "Entice" fireplace. The "U" shaped stairway to the second floor is accented with metal spindle railing & includes an open to the second floor feature creating a feeling of spaciousness. Upstairs you'll find a well sized Primary Bedroom with 4 piece Ensuite includes two...