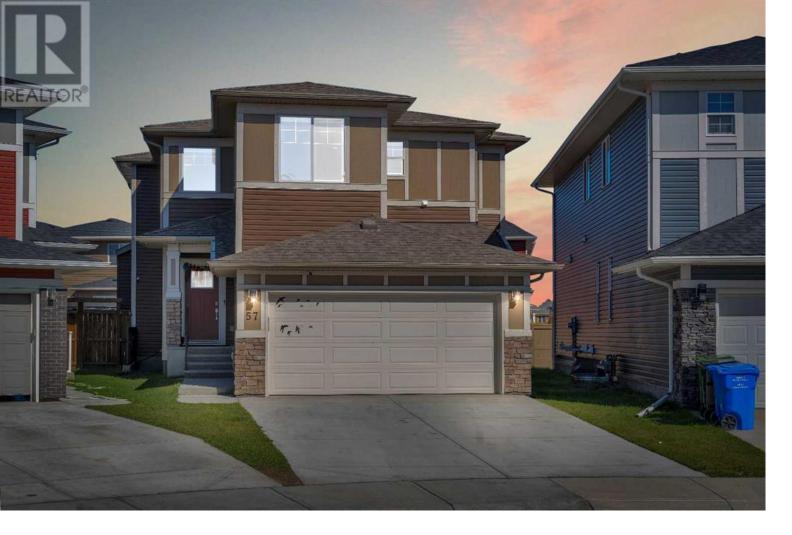

## 57 Saddlestone Green Calgary Alberta

\$809.000

OVER 3000 SQFT LIVEABLE SPACE, 4 BEDS, 4 BATHS, SPICE KITCHEN, BACK YARD/DECK, 2 CAR GARAGE - BASEMENT HAS SEPARATE ENTRANCE AND WET BAR!! - Welcome to your elegantly designed home with many upgrades. Sitting on a pie shaped lot, this home has a larger back yard - Walking in you are greeted with a foyer that opens to living space and to the right is an additional main floor bedroom, bathroom and mudroom with GARAGE ACCESS. This floor continues with an OPEN FLOOR PLAN living, dining and kitchen and DECK/BACK YARD access. A SPICE KITCHEN helps keep your home pristine. The upper level is complete with 3 bedrooms, 2 bathrooms, LAUNDRY and a bonus office space. The primary bedroom has a 5pc ensuite with soak tub and dual vanity. The basement has a WET BAR, SEPARATE ENTRY, 4pc bathroom, storage and can be made into a LEGAL/ILLEGAL SUITE (subject to city approval). This home is in a solid location with shops, schools and parks/pond all STEPS AWAY. -- SELLER IS WILLING TO DO A BEDROOM AND KITCHEN TO CREATE AN ILLEGAL BASEMENT SUITE (subject to city approval) for an additional cost. (id:6769)