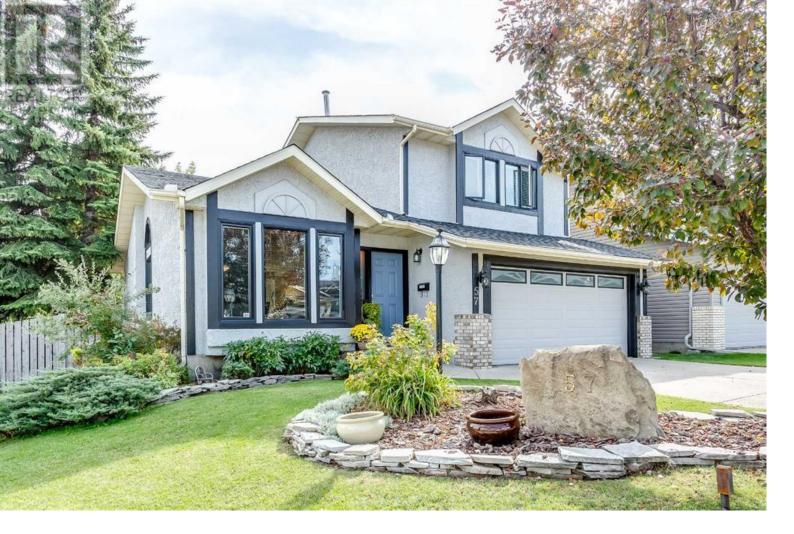

## 57 Shannon Crescent Calgary Alberta

\$719,900

CORNER LOT | NEW ROOF | GREAT LOCATION | Welcome to 57 Shannon Crescent SW! Located on a quiet crescent just steps to schools, parks and community center! Easy access to James McKevitt too! Great curb appeal on this large corner lot! The roof was just replaced August 2024 too! Walk into the bright front living room with vaulted ceilings and open to the formal dining space. The kitchen has heated floors and a breakfast nook and is open to the living room with wood burning fireplace. Laundry and a 2 piece bath completes the main level. Upstairs you will find 3 good sized bedrooms including the primary with walk in closet and 3 piece ensuite. The second bedroom has hardwood under the carpet and there's a shared 4 piece bath too! The finished basement has a fourth bedroom with additional electric baseboard heat in basement bedroom, full bath and tons of storage. The South backyard is very private, large deck (gazebo and mosquito net included) Off the deck is a great stone patio with fireplace, plus grass for the kids to play in too! Double attached garage, windows replaced in approximately 2015 too! (id:6769)